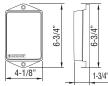

TCP, UDP, IP, ARP, ICMP, Ethernet MAC ≈80kbps per TCP/IP session Active, Link, Talk, Reserved PCM-8 and uLAW-16 bit 4kb transmit and receive. Target delay < .5 sec. Typical delay ≈ .3 sec. Maximum 2W @ 4Ω. Actual determined by sub. Operating temperature 32°F to 158°F (0°C to 70°C) Dimensions (HxWxD) 6-3/4" x 4-1/8" x 1-3/4"

### Unit Dimensions

#### **IP-EWST. EWST-POE**

**Output Amplification** 

3-1/4

Aiphone Co. Ltd. Aiphone Co. Ltd.

Intertek Aiphone Corp Aiphone Co. Ltd