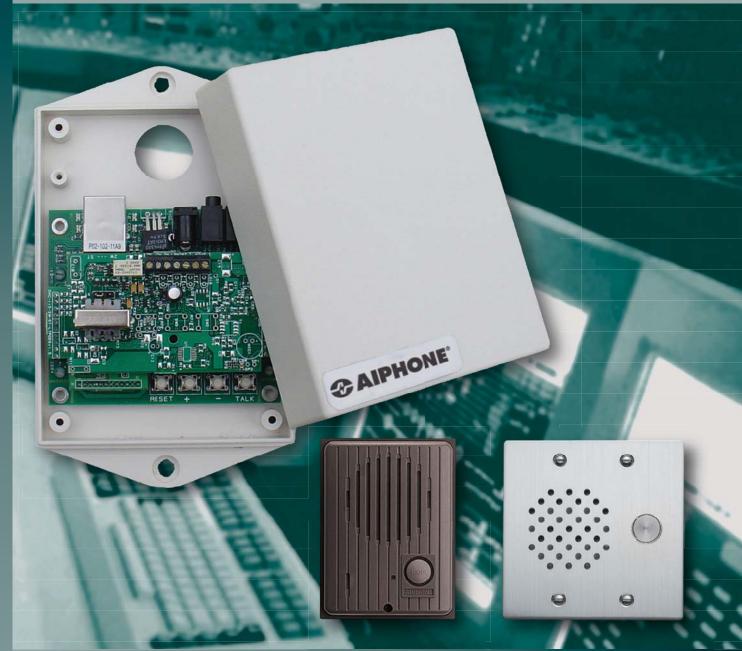

## **IP Addressable Intercom Adaptor**

**AIPHONE** 

The IP-EWST offers voice-quality intercom function over TCP/IP based networks. Designed specifically to integrate seamlessly into a new or existing LAN / WAN infrastructure, the IP-EWST is capable of hundreds of stations, fulfilling a large variety of applications including commercial, industrial, and residential access control; general security, office, and institutional intercom / paging, and many more. Power over Ethernet (PoE) capability is also supported when using the IP-EWST-POE only, allowing greater installation flexibility for both new and retrofit applications.

IP-EWST