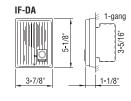

TCP, UDP, IP, ARP, ICMP, Ethernet MAC ≈80kbps per TCP/IP session Active, Link, Talk, Reserved PCM-8 and uLAW-16 bit 4kb transmit and receive. Target delay < .5 sec. Typical delay ≈ .3 sec. Maximum 2W @ 4Ω. Actual determined by sub. Operating temperature 32°F to 158°F (0°C to 70°C) Dimensions (HxWxD) 6-3/4" x 4-1/8" x 1-3/4"

### Unit Dimensions

#### **IP-EWST. EWST-POE**

**Output Amplification** 

3-1/4

Aiphone Co. Ltd. Aiphone Co. Ltd.

Intertek Aiphone Corp Aiphone Co. Ltd