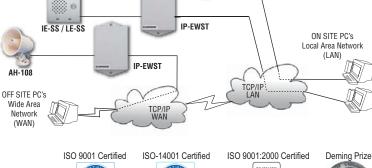

## **IP Addressable Intercom Adaptor**

**AIPHONE** 

The IP-EWST offers voice-quality intercom function over TCP/IP based networks. Designed specifically to integrate seamlessly into a new or existing LAN / WAN infrastructure, the IP-EWST is capable of hundreds of stations, fulfilling a large variety of applications including commercial, industrial, and residential access control; general security, office, and institutional intercom / paging, and many more. Power over Ethernet (PoE) capability is also supported when using the IP-EWST-POE only, allowing greater installation flexibility for both new and retrofit applications.

#### **Aiphone Corporation**

1700 130th Ave NE Bellevue, WA 98005 Phone: (800) 692-0200 Fax: (425) 455-0071 www.aiphone.com/ipewst.htm #98201 IP Brochure 6/05

- · Call forwarding to additional PC's
- · Fail-forward to back-up PC
- Call gueuing
- · Group or all page capability
- Audible and visual call notification
- · Customizable audio notification (using WAV file)
- Includes required software
- Cost effective PC based communication
- Unlimited system size

AH-108

- · Compatible with most Aiphone LEF and
- IE series door stations

- any 8 ohm speaker
- · Works with standard wired and
- wireless networks (LAN/WAN)
- Digital audio recording and playback capability
- Relay output for remote release (N/O and N/C) with programmable timer
- · Hands-free communication at remote station
- · Push-to-talk operation at computer
- Keyboard or mouse control

IP-EWST