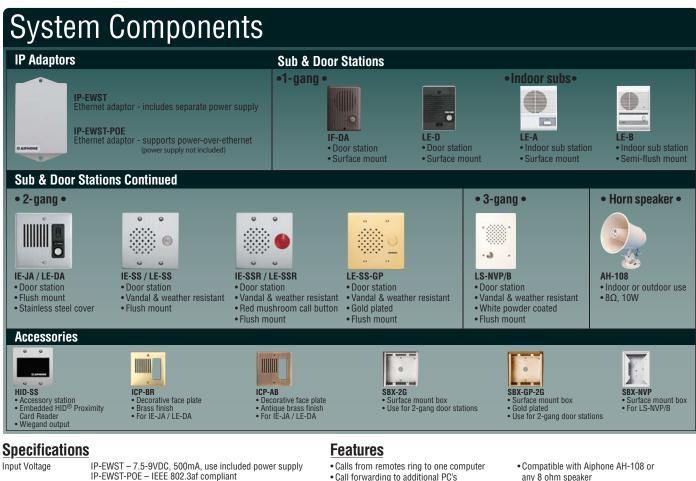

#### **Aiphone Corporation**

1700 130th Ave NE Bellevue, WA 98005 Phone: (800) 692-0200 Fax: (425) 455-0071 www.aiphone.com/ipewst.htm #98201 IP Brochure 6/05

- · Call forwarding to additional PC's
- · Fail-forward to back-up PC
- Call gueuing
- · Group or all page capability
- Audible and visual call notification
- · Customizable audio notification (using WAV file)
- Includes required software
- Cost effective PC based communication
- Unlimited system size

AH-108

- · Compatible with most Aiphone LEF and
- IE series door stations

- any 8 ohm speaker
- · Works with standard wired and
- wireless networks (LAN/WAN)
- Digital audio recording and playback capability
- Relay output for remote release (N/O and N/C) with programmable timer
- · Hands-free communication at remote station
- · Push-to-talk operation at computer
- Keyboard or mouse control