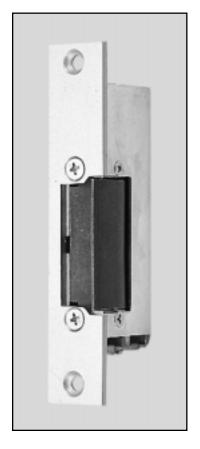

## **EL-9S**

#### **DESCRIPTION:**

The EL-9S is a fail-secure, low profile door strike designed for interior wood framed doors. Compact in size, the EL-9S easily fits into a standard wood door frame. It will function with most release activation equipment.

#### **PRODUCT APPLICATIONS:**

The EL-9S can be used with any Aiphone intercom system that includes the door release feature.

**EL-9S** 