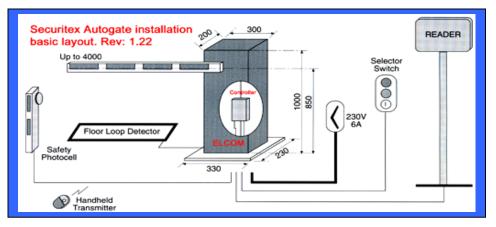

- **Optional Accessories**
- \* Safety Photo cell sensor
- \* Ground Loop detector
- \* Manual selector switch
- \* Warning Light
- \* RF wireless remote control
- \* Transponder system.
- \* Proximity reader system