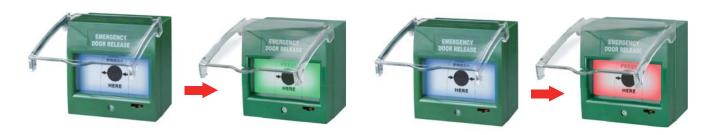

## **Blue/Green/Red Backlight Illumination (For CP-34GPBZ-LB)**

The CP-34GPBZ-LB features backlight illumination that changes from blue to red or green after the plastic glass element is broken.