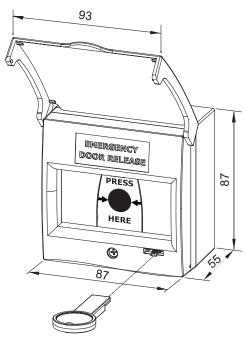

---------|----------------|------------------|--------------------|--------------------------------|---------------------------------------|---------------------------------|
| CP-31 <u>G</u> P | Double pole    | _              | •                | _                  | _                              | _                                     | Green, Red, Yellow, White, Blue |
| CP-34 <u>G</u> P | Quadruple pole | _              | •                | _                  | _                              | _                                     | Green, Red, Yellow, White       |
| CP-34GPBZ-LB     | Triple pole    | _              | •                | •                  | •                              | •                                     | Green, Red, Yellow, White       |

# **Dimensions**



All dimensions in mm

## **Accessories**



**CP-31-PL**Plastic Glass



**CP-31-UC**Clear Plastic Cover



P-PL-CP-31-K Test Key

#### Wiring for CP-31/34 Series Call Points

The CP-31/34 series uses terminal block connectors and wiring to the relevant terminal blocks provides normally open or normally closed operation. When the plastic element is broken, the internal switches will change from NC to NO operation, triggering the connected devices.





#### **CP-34 Series Wiring Diagram**





## **Blue/Green/Red Backlight Illumination (For CP-34GPBZ-LB)**

The CP-34GPBZ-LB features backlight illumination that changes from blue to red or green after the plastic glass element is broken.



#### Warranty

The product is warranted against defects in material and workmanship while used in no