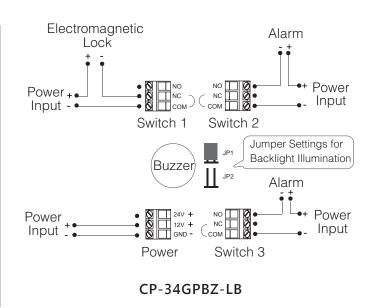

#### **CP-34 Series Wiring Diagram**

#### Wiring for CP-31/34 Series Call Points

The CP-31/34 series uses terminal block connectors and wiring to the relevant terminal blocks provides normally open or normally closed operation. When the plastic element is broken, the internal switches will change from NC to NO operation, triggering the connected devices.

# CP-34GPBZ-LB Special Features

- 12 or 24 VDC input terminal
- Built-in 80dB buzzer
- Blue/Red & Blue/Green backlight illuminations