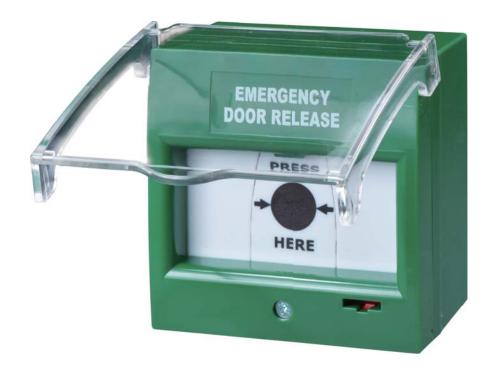

# Reliable, Flexible, Conventional

CP-31/34 Series with Plastic Glass

GEM CP-31/34 series call point is a conventional call point that offers double pole, triple pole, or quadruple pole changeover contacts with normally open and closed connections. It is supplied with a plastic glass element and available in various colors for your choice.

#### **Standard Features & Specifications**

Operating voltage: 12~24 VDCPlastic glass operating element

• Contact resistance:  $100m\Omega$ 

- Contact rating: 5A 125/250 VAC (for CP-31 series) 1A/125VAC (for CP-34 series)
- Test key included
- Available in various colors (Green/Yellow/White/Red/Blue)