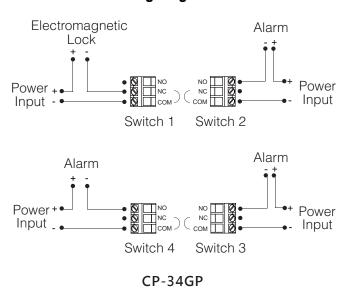

#### **CP-34 Series Wiring Diagram**

#### Wiring for CP-31/34 Series Call Points

The CP-31/34 series uses terminal block connectors and wiring to the relevant terminal blocks provides normally open or normally closed operation. When the plastic element is broken, the internal switches will change from NC to NO operation, triggering the connected devices.