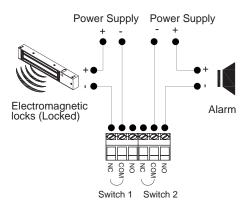

#### Wiring for CP-31/34 Series Call Points

The CP-31/34 series uses terminal block connectors and wiring to the relevant terminal blocks provides normally open or normally closed operation. When the plastic element is broken, the internal switches will change from NC to NO operation, triggering the connected devices.

#### **CP-34 Series Wiring Diagram**