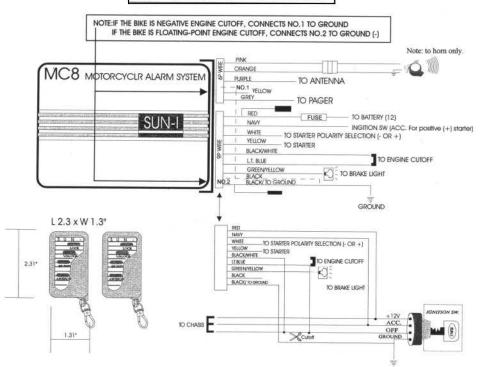

## HUGE TECHNOLOGY CO., LTD. MC-8(Y) MOTORCYCLE ALARM INSTALLATION DIAGRAM.

POSITIVE STARTER: CONNECTS RED/ WHITE ONLY, NEGATIVE STARTER: CONNECTS BACK/ WHITE ONLY,