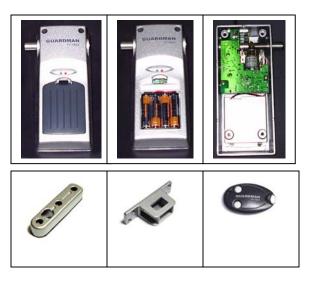

# **Guardman TC-102S accessories**

The above locking system can be used together with access control system for added security. It can also be interface to home automation system.