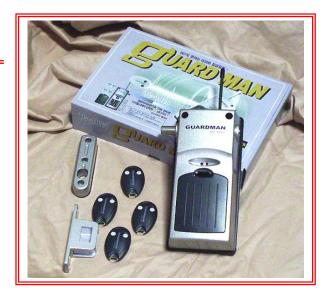

# Guardman TC-102S

Remote control locking system

The **Guardman TC-102S** locking system is one of the most innovative locking system in the world ever develop by a group of professional electrical and mechanical engineer together with locks smith. This locking system is so robust and elegant that it can be used in any kind of interior deco. This lock can be install on wooden, metal and even glass sliding as well as swing door. As the Guardman TC-102S uses a remote control to open and lock the door, thus it is very convenience to open the door even from a distance. Guardman TC-102S can be install together with any home automation system. It truly is one of the most innovative systems in the world

#### **Reliability:**

Guardman TC-102S was awarded the Korean patent (No. 263981) In addition it also secured the C.E mark for exporting to Europe.

| No | Description             | Specification                          |
|----|-------------------------|----------------------------------------|
| 1  | Model                   | TC-102S                                |
| 2  | Colour                  | Titanium                               |
| 3  | Power source            | DC 6V AA (Batteries)                   |
| 4  | Remote control distance | 25 metres                              |
| 5  | Low voltage detection   | Time to replace batteries              |
| 6  | Remote Controls         | 4 each PC 12V A27 (6 to 10 can be      |
|    | Provided                | added)                                 |
| 8  | Specification           | 96.5(W) X 200.5(H) X 45.5(D) mm        |
| 9  | Temperature             | 30 to 70 degree C                      |
| 10 | Warranty                | 12 months from date of purchase        |
| 11 | Material                | Aluminium Casting                      |
| 12 | Remote duplication      | Impossible                             |
| 13 | Keyhole exposure        | No exposure what so ever out side door |