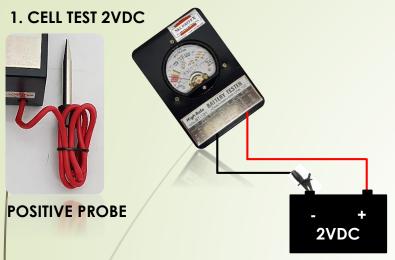

## **DENGEN BATTERY TESTER / BT-121**



## 2. CAPACITY TEST (6V OR 12V BATTERY)

MADE IN JAPAN

PANEL PLATE BOTTOM OF FRONT SIDE OF TESTER INDICATES RESPECTIVE AMPERE PER 10 HRS (AH) DEPENDING UPON EVERY CATEGORY OF ENGINE EXHAUST CAPACITY ACCORDING TO TYPES OF VEHICLES, THEREFORE IN CASE A CAR HAVING 2000CC ENGINE EXHAUSE CAPACITY. 40-60 AH RANGE OF TEST PANEL SHOULD BE EXAMINED.

High Rate
MODEL BT-121

6VDC or 12VDC

**Battery** 



## SUPPLY AND DISTRIBTED BY

SECURITEX ELECTRONIC SYSTEMS ENGINEERING BLOCK 9010 TAMPINES STREET 93 #04-145

TAMPINES INDUSTRIAL PARK A. TEL: 67852171 FAX: 65850107

W: HTTP://WWW.SECURITEX.COM.SG

E: <u>SALES@SECURITEX.COM.SG</u>

## 3. CONDITION TEST OF VARIOUS SWITCHES

(HEADLIGHT SWITCH. DIMMER SWITCH. RELAY SWITCH. RADIO SWITCH AND STARTER SWICH ETC)

SWITCH IS NOT IN GOOD ORDER WHEN SCALE