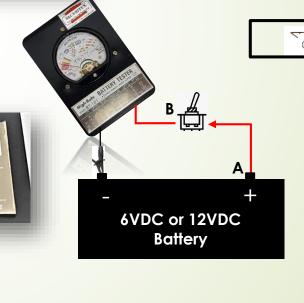

## 2. CAPACITY TEST (6V OR 12V BATTERY)

MADE IN JAPAN

PANEL PLATE BOTTOM OF FRONT SIDE OF TESTER INDICATES RESPECTIVE AMPERE PER 10 HRS (AH) DEPENDING UPON EVERY CATEGORY OF ENGINE EXHAUST CAPACITY ACCORDING TO TYPES OF VEHICLES, THEREFORE IN CASE A CAR HAVING 2000CC ENGINE EXHAUSE CAPACITY. 40-60 AH RANGE OF TEST PANEL SHOULD BE EXAMINED.

## 3. CONDITION TEST OF VARIOUS SWITCHES

(HEADLIGHT SWITCH. DIMMER SWITCH. RELAY SWITCH. RADIO SWITCH AND STARTER SWICH ETC)

SWITCH IS NOT IN GOOD ORDER WHEN SCALE DIFFERENCE OF INDICATING POINT AT TERMINAL (A) AND (B) IS MORE THAN THREE (3) GRADUATION)