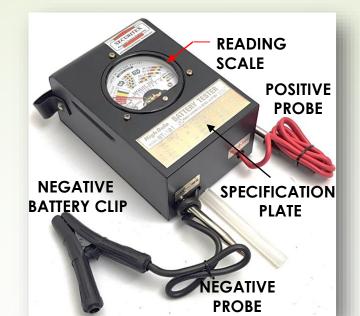

## **DENGEN BATTERY TESTER / BT-121**



## 2. CAPACITY TEST (6V OR 12V BATTERY)

MADE IN JAPAN

PANEL PLATE BOTTOM OF FRONT SIDE OF TESTER INDICATES RESPECTIVE AMPERE PER 10 HRS (AH) DEPENDING UPON EVERY CATEGORY OF ENGINE EXHAUST CAPACITY ACCORDING TO TYPES OF VEHICLES, THEREFORE IN CASE A CAR HAVING 2000CC ENGINE EXHAUSE CAPACITY. 40-60 AH RANGE OF TEST PANEL SHOULD BE EXAMINED.

High Rate
MODEL BT-121

6VDC or 12VDC

**Battery** 



## SUPPLY AND DISTRIBTED BY

SECURITEX ELECTRONIC SYSTEMS ENGINEERING BLOCK 9010 TAMPINES STREET 93 #04-145

TAMPINES INDUSTRIAL PARK A. TEL: 67852171 FAX: 65850107

W: HTTP://WWW.SECURITEX.COM.SG

E: <u>SALES@SECURITEX.COM.SG</u>

## 3. CONDITION TEST OF VARIOUS SWITCHES

(HEADLIGHT SWITCH. DIMMER SWITCH. RELAY SWITCH. RADIO SWITCH AND STARTER SWICH ETC)

SWITCH IS NOT IN GOOD ORDER WHEN SCALE DIFFERENCE OF INDICATING POINT AT TERMINAL (A) AND (B) IS MORE THAN THREE (3) GRADUATION)





CLIP

CAUTION:

NOT POSSIBLE TO TEST WHEN BATTERY LIQUID IS VERY LOW.

) THE TESTS ABOVE SHALL BE FINISH WITHIN 1-3 SECONDS