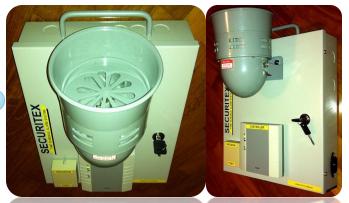

## Securitex-R-Bell302 controller System (Industrial Application)

## SECURITEX-R-BELL302-Schedule Alarm Bell

Fully automatic industrial siren / bell system that is used to solve the common daily problem of ringing siren / bell on time every time and only when required for TEA-BREAK or LUNCH BREAK etc. Unlike other Siren / Alarm Systems on the market, SECURITEX-R-BELL302 is a fully custom developed SIREN System specifically designed for automating these process, from the most basic schedules to the most complex. Different time schedule can be implemented in minutes and schedule changes in seconds. SECURITEX-R-BELL302 come with a unique SIREN Program / software that's based around a clear, easy to follow year planner format. It enables you to assign multiple reusable schedules, using your office PC, by days, weeks or months. Whether your factory operates a manual system, audio based, industrial electronic timer or is controlled by your Alarm company, SECURITEX-R-BELL302 exceed all this with accuracy, functionality, ease of setup, flexibility and running costs. The best part of this system is its standalone and you only need to have a 230VAC 13amp power mains to operate from. This system is also built for ease of moving it around that it c/w a carrying handle and also its own inbuilt power supply and rechargeable battery to ensure that even when the main power trip the system will function. The system without the main AC power source can operate for more then 5 days. Because it is mobile in nature, the system can be carry around to be use in construction site, factory, manufacturing yard, fabrication facilities and open space where large group of workers break time need to be announce.