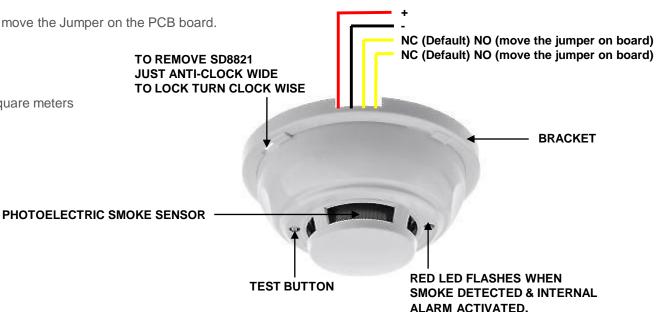

## Feature:-

4 Wires Photoelectric Smoke Sensor (PSS) c/w built-in Automatic Reset Function (ARF) N.O / N.C (Set by jumper). ARF will return the PSS to standby state when no more smoke are detected.

(INCLUDED SMT design, Double Side PCB High EMI/RFI High Adaptability to the Ambient with Dustproof, mothproof, moisture proof and anti-white light function. The unique bracket design make installation easy. High intensity RED LED Flash when alarm (Visual identification) with Test Button (For easy checking of the PSS). This 2 features are included as standard feature and easily assessable.

Specification:-

Rated Voltage : 12VDCStatic Current :  $\leq 5mA$ Alarm Current :  $\leq 45mA$ 

12VDC cable : RED + BLACK -

Contact : YELLOW + YELLOW (Default NC COM) to switch to NO COM just move the Jumper on the PCB board.

Sound Level : ≥70dB (at 1 m) Operating Humidity : 10%-95%

RH Operating Temperature : -10°C- +50°C Installation : Ceiling Mounted

Detecting area : 60 square meters when installation height is lower than 6m or 80 square meters