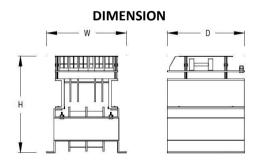

| MODEL       | SUPPLY  | OUTPUT  | CHARGING    | FUSE   | DIMENSION (MM) | WEIGHT |
|-------------|---------|---------|-------------|--------|----------------|--------|
|             | VOLTAGE | VOLTAGE | CURRENT (A) | RATING | HxWxD          | (KG)   |
| SABC-ES2410 | 240 AC  | DC24V   | 10A         | 15A    | 145X210X210    | 8.6    |