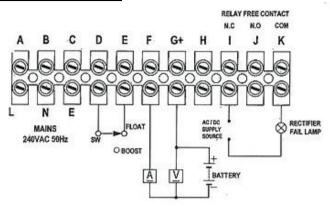

## **EXTERNAL CONNECTION DIAGRAM (E Series)**

## **IMPORTANT:**

WHEN SELECTOR SWITCH FOR FLOAT OR BOOST IS NOT IN USE, TERMINALS D & E MUST BE SHORTED PERMANENTLY.

THIS CHARGER REQUIRES EXTERNAL DC VOLTAGE TO TRIGGER THE OUTPUT. PLEASE ENSURE THAT THE BATTERY IS CONNECTED BEFORE TAKING MEASUREMENT.