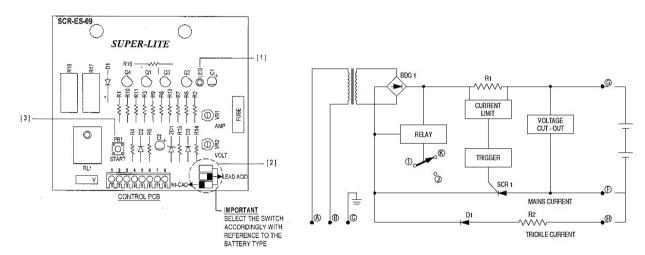

- [1] CHARGING LED-BLINKS WHEN CURRENT IS LOW
- [2] LEAD ACID / NI-CAD BATTERY SELECTION (SLIDE SWITCH)
- [3] MANUAL START FOR CHARGING FLAT BATTERY

Please make sure all connecting loads are removed before pressing "START" button.