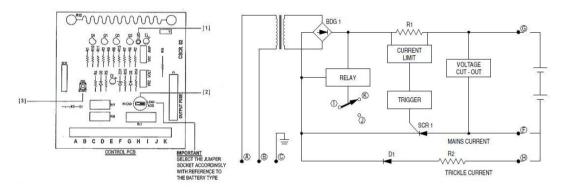

- [1] CHARGING LED-BLINKS WHEN CURRENT IS LOW
- [2] LEAD ACID / NI-CAD BATTERY SELECTION (SLIDE SWITCH)
- [3] MANUAL START FOR CHARGING FLAT BATTERY