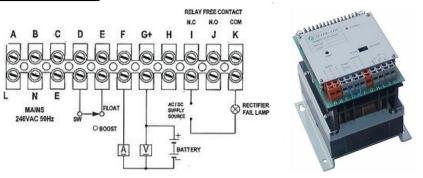

## **EXTERNAL CONNECTION DIAGRAM**

### **IMPORTANT:**

WHEN SELECTOR SWITCH FOR FLOAT OR BOOST IS NOT IN USE, TERMINALS D & E MUST BE SHORTED PERMANENTLY.

THIS CHARGER REQUIRES EXTERNAL DC VOLTAGE TO TRIGGER THE OUTPUT. PLEASE ENSURE THAT THE BATTERY IS CONNECTED BEFORE TAKING MEASUREMENT.

- [1] CHARGING LED-BLINKS WHEN CURRENT IS LOW
- [2] LEAD ACID / NI-CAD BATTERY SELECTION (SLIDE SWITCH)
- [3] MANUAL START FOR CHARGING FLAT BATTERY