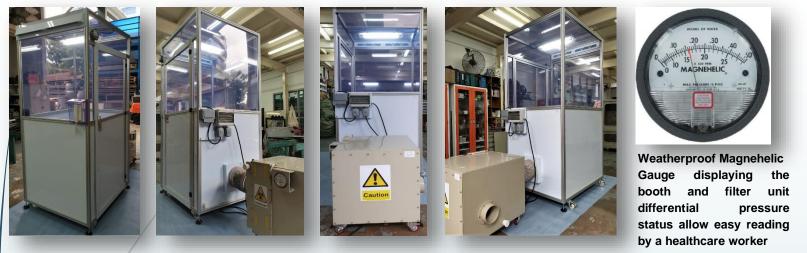

Single piece sturdy design for easy transportation. Base come with levelling studs and castors wheels. Weatherproof Magnehelic Gauge displaying the booth and filter unit differential pressure status allow easy reading by a healthcare worker.