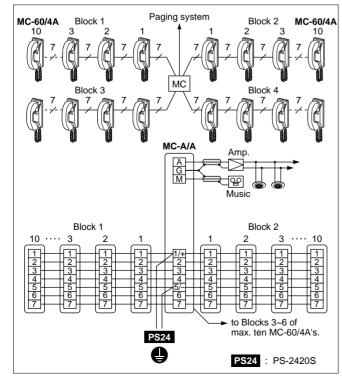

## Communication network & wiring

## System Components

MC-60/4A: Market-Com station (max. 60 pcs)

MC-60/4B: Market-Com station, desk use w/terminal box

MC-A/A: Market-Com adaptor

Paging accessories

PA amplifier w/100V line transformer.

## Specifications (MC-60/4A)

|                                                                  | •                                      |        |
|------------------------------------------------------------------|----------------------------------------|--------|
| Power source                                                     | 24V DC, 70mA max. (in page).           |        |
| Power supply                                                     | PS-2420UL, PS-2420S at MC-A/A.         |        |
| Communication                                                    | Pick up and depress a channel          |        |
|                                                                  | selector 1~4 and page w/PAGE           |        |
|                                                                  | button. Called party picks up          |        |
|                                                                  | and depress an LED lit channel button. |        |
| Talk channel                                                     | 4 and a separate paging channel.       |        |
| Wiring                                                           | 7 wires in loop, non-twisted.          |        |
| Cable specified                                                  | Line capacitance less than             |        |
|                                                                  | 25pF/30cm.                             |        |
| Distance                                                         | 0.65mmø                                | 0.8mmø |
| • MC-A/A to MC-60/4A(*)                                          | 500m                                   | 750m   |
| Total wiring distance                                            | 1,500m                                 |        |
| (*) MO A/A to feeth and MO 00/4A and at a feeth and MO 00/4A and |                                        |        |

(\*) MC-A/A to farthest MC-60/4A, or between two farthest MC-60/4A's of different blocks.