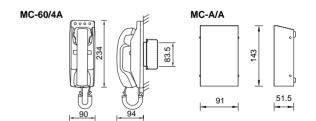

## Specifications (MC-60/4A)

|                                                                  | •                                      |        |
|------------------------------------------------------------------|----------------------------------------|--------|
| Power source                                                     | 24V DC, 70mA max. (in page).           |        |
| Power supply                                                     | PS-2420UL, PS-2420S at MC-A/A.         |        |
| Communication                                                    | Pick up and depress a channel          |        |
|                                                                  | selector 1~4 and page w/PAGE           |        |
|                                                                  | button. Called party picks up          |        |
|                                                                  | and depress an LED lit channel button. |        |
| Talk channel                                                     | 4 and a separate paging channel.       |        |
| Wiring                                                           | 7 wires in loop, non-twisted.          |        |
| Cable specified                                                  | Line capacitance less than             |        |
|                                                                  | 25pF/30cm.                             |        |
| Distance                                                         | 0.65mmø                                | 0.8mmø |
| • MC-A/A to MC-60/4A(*)                                          | 500m                                   | 750m   |
| Total wiring distance                                            | 1,500m                                 |        |
| (*) MO A/A to feeth and MO 00/4A and at a feeth and MO 00/4A and |                                        |        |