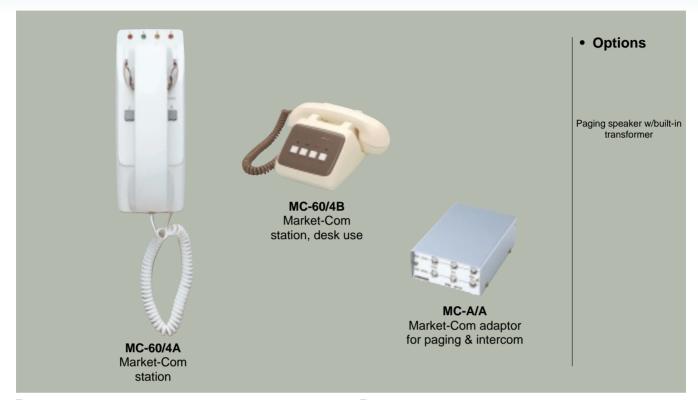

## System Components

MC-60/4A: Market-Com station (max. 60 pcs)

MC-60/4B: Market-Com station, desk use w/terminal box

MC-A/A: Market-Com adaptor

Paging accessories

PA amplifier w/100V line transformer.