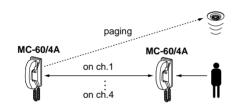

## MC-60/4A

- Max. 60-station paging & communication system.
- Selective 4 talk channels with in-use LED's.
- · Conference call among 3 stations.

- · Music cutout during paging.
- Modular coil cord reinforced.

## Specifications (MC-60/4A)

|                                                                  | •                                      |        |
|------------------------------------------------------------------|----------------------------------------|--------|
| Power source                                                     | 24V DC, 70mA max. (in page).           |        |
| Power supply                                                     | PS-2420UL, PS-2420S at MC-A/A.         |        |
| Communication                                                    | Pick up and depress a channel          |        |
|                                                                  | selector 1~4 and page w/PAGE           |        |
|                                                                  | button. Called party picks up          |        |
|                                                                  | and depress an LED lit channel button. |        |
| Talk channel                                                     | 4 and a separate paging channel.       |        |
| Wiring                                                           | 7 wires in loop, non-twisted.          |        |
| Cable specified                                                  | Line capacitance less than             |        |
|                                                                  | 25pF/30cm.                             |        |
| Distance                                                         | 0.65mmø                                | 0.8mmø |
| • MC-A/A to MC-60/4A(*)                                          | 500m                                   | 750m   |
| Total wiring distance                                            | 1,500m                                 |        |
| (*) MO A/A to feeth and MO 00/4A and at a feeth and MO 00/4A and |                                        |        |