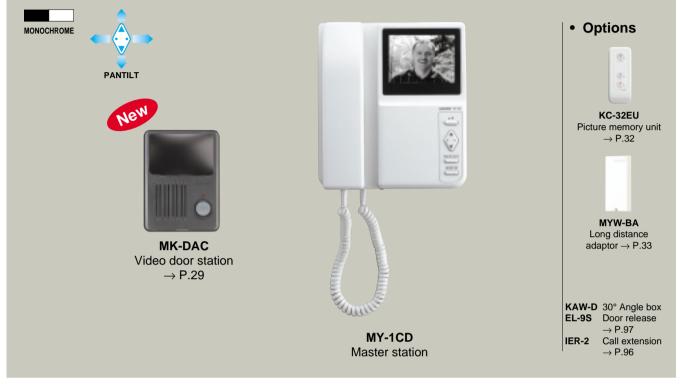

### System components

MY-1CD: Master station
MK-DAC: Video door station (any MY series: MY-DS, MK-DS/A, etc.)
18V DC power supply: PS-18YC/A, PS-18YE

MY-1CD

## Specifications (MY-1CD)

| Power source   | 18V DC, 900mA. 40mA standby             |        |
|----------------|-----------------------------------------|--------|
| Power supply   | PS-18YC/A, PS-18YE                      |        |
| Video monitor  | 4" direct view flat CRT                 |        |
| Scanning line  | 525 lines                               |        |
| Communication  | Door calls in w/4-tone chime 45 sec.    |        |
|                | timed. Lift handset to reply 2-1/2 min. |        |
|                | timed. Turn image on/off with MONITOR.  |        |
| Image timer    | 45 sec. (call-in)                       |        |
|                | 2-1/2 min. (communication)              |        |
| Wiring         | 2 parallel wires, non-polarized         |        |
| Distance       | 0.65mmø                                 | 1.0mmø |
| MY-1CD to door | 50m                                     | 100m   |
|                |                                         |        |