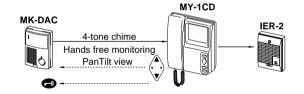

# Video Sentry PanTilt

- Single PanTilt door and monitor system w/access control
- Handsfree video monitoring
- Door release, PanTilt, Backlight & Monitor controls

### System components

MY-1CD: Master station
MK-DAC: Video door station (any MY series: MY-DS, MK-DS/A, etc.)
18V DC power supply: PS-18YC/A, PS-18YE

MY-1CD