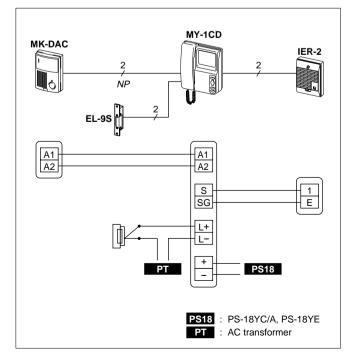

### Communication network & wiring

### System components

MY-1CD: Master station
MK-DAC: Video door station (any MY series: MY-DS, MK-DS/A, etc.)
18V DC power supply: PS-18YC/A, PS-18YE

MY-1CD