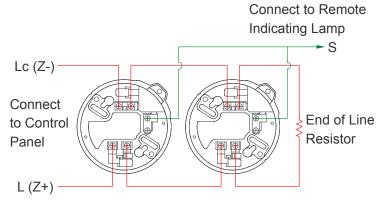

ote      |
|            |         |          | indicating lamp.          |
|            | ANMB-L4 | 4-wire   | 12~24VDC, optional        |
|            |         |          | one set of "A" contact .  |
|            |         |          | Apply to security         |
| Large 6"   | AHMB-62 | 2-wire   | systemetc.                |
|            |         |          | Apply to conventional     |
|            | AHMB-63 | 3-wire   | fire alarm control.       |
|            |         |          | Auxiliary for remote      |
|            | AHMB-64 | 4-wire   | indicating lamp.          |
|            |         |          | 12~24VDC, optional        |
|            |         |          | one set of "A" contact .  |

## **Wiring Diagram**

2-Wire Type (Regular)



### 3-Wire Type

(Signal Transfer)



#### 4-Wire Type

(Relay Output) 0.8A @30V DC 0.4A @125V AC