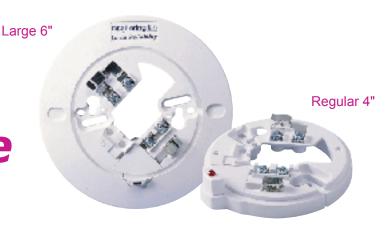

# Compatible Mounting Base

## **Design Characteristics**

- Major advantage of compatible mounting base is to save time on select proper detector for various purpose and able to install the base quickly and continuously during field installation. Afterwards, just plug-in proper detector head to complete the project.
- Large 6" mounting base is basically designed to match the entire decoration design.