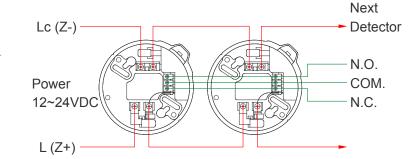

|
|            | ANMB-L4 | 4-wire   | 12~24VDC, optional        |
|            |         |          | one set of "A" contact .  |
|            |         |          | Apply to security         |
| Large 6"   | AHMB-62 | 2-wire   | systemetc.                |
|            |         |          | Apply to conventional     |
|            | AHMB-63 | 3-wire   | fire alarm control.       |
|            |         |          | Auxiliary for remote      |
|            | AHMB-64 | 4-wire   | indicating lamp.          |
|            |         |          | 12~24VDC, optional        |
|            |         |          | one set of "A" contact .  |

## **Wiring Diagram**

2-Wire Type (Regular)



### 3-Wire Type

(Signal Transfer)



#### 4-Wire Type

(Relay Output) 0.8A @30V DC 0.4A @125V AC