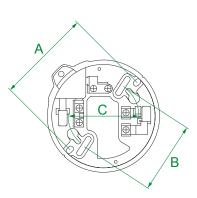

#### **Dimensions**

Screw Hole A: 74mm ~ 88.5mm

B: 40mm ~ 80mm C: 66.5mm

Regular 4" Dia. Ø102mm

Large 6" Dia. Ø150mm