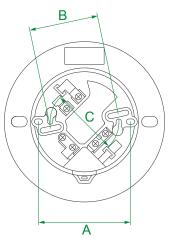

#### **Dimensions**

Screw Hole A: 74mm ~ 88.5mm

B: 40mm ~ 80mm C: 66.5mm

Regular 4" Dia. Ø102mm

Large 6" Dia. Ø150mm