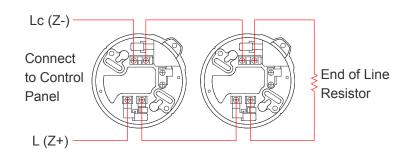

AHMB-L3 | 3-wire   | Auxiliary for remote      |
|            |         |          | indicating lamp.          |
|            | ANMB-L4 | 4-wire   | 12~24VDC, optional        |
|            |         |          | one set of "A" contact .  |
|            |         |          | Apply to security         |
| Large 6"   | AHMB-62 | 2-wire   | systemetc.                |
|            |         |          | Apply to conventional     |
|            | AHMB-63 | 3-wire   | fire alarm control.       |
|            |         |          | Auxiliary for remote      |
|            | AHMB-64 | 4-wire   | indicating lamp.          |
|            |         |          | 12~24VDC, optional        |
|            |         |          | one set of "A" contact .  |

## **Wiring Diagram**

2-Wire Type (Regular)



### 3-Wire Type

(Signal Transfer)



#### 4-Wire Type

(Relay Output) 0.8A @30V DC 0.4A @125V AC