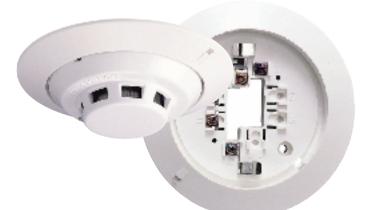

# **Design Characteristics**

- Major advantage of compatible mounting base is to save time on select proper detector for various purpose and able to install the base quickly and continuously during field installation. Afterwards, just plug-in proper detector head to complete the project.
- This unique mounting base is designed to match the original decoration design and visual effect perfectly with detector implanted to ceiling. Furthermore, it will make the entire decoration even looks better.
- This base has optional Power-off Warning feature to ensure that the system will operated normally.

# Implanted-Type Mounting Base