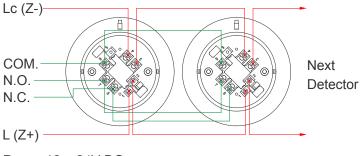

# **Wiring Diagram**

2-Wire Type (Regular)

3-Wire Type (Signal Transfer)

## 4-Wire Type

(Relay Output) **Contact Ratings** 0.8A @30V DC 0.4A @125V AC

Power 12 ~ 24V DC

Approvals **CNS** 