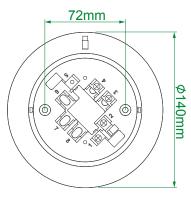

# **Design Characteristics**

- Major advantage of compatible mounting base is to save time on select proper detector for various purpose and able to install the base quickly and continuously during field installation. Afterwards, just plug-in proper detector head to complete the project.
- This unique mounting base is designed to match the original decoration design and visual effect perfectly with detector implanted to ceiling. Furthermore, it will make the entire decoration even looks better.
- This base has optional Power-off Warning feature to ensure that the system will operated normally.

#### **Dimensions**



## **Features**

| Model  | Feature, Ap | plication                       |
|--------|-------------|---------------------------------|
| AHMB-2 | 2-wire      | Apply to conventional fire      |
|        |             | alarm control panel.            |
| AHMB-3 | 3-wire      | Auxiliary for remote indicating |
|        |             | lamp.                           |
| AHMB-4 | 4-wire      | 12~24VDC, optional one set of   |
|        |             | "A" contact . Apply to security |
|        |             | systemetc.                      |

# Implanted-Type Mounting Base

# **Wiring Diagram**

2-Wire Type (Regular)



3-Wire Type (Signal Transfer)



## 4-Wire Type

(Relay Output) **Contact Ratings** 0.8A @30V DC 0.4A @125V AC



Power 12 ~ 24V DC

Approvals **CNS** 

# **14** << Impla