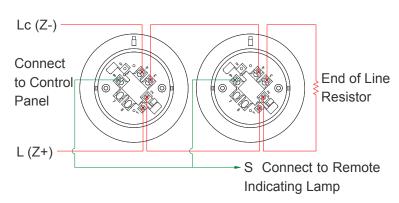

# **Wiring Diagram**

2-Wire Type (Regular)

3-Wire Type (Signal Transfer)

## 4-Wire Type

(Relay Output) **Contact Ratings** 0.8A @30V DC 0.4A @125V AC

Power 12 ~ 24V DC

Approvals **CNS** 