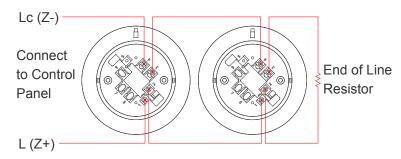

ll make the entire decoration even looks better.
- This base has optional Power-off Warning feature to ensure that the system will operated normally.

#### **Dimensions**



## **Features**

| Model  | Feature, Ap | plication                       |
|--------|-------------|---------------------------------|
| AHMB-2 | 2-wire      | Apply to conventional fire      |
|        |             | alarm control panel.            |
| AHMB-3 | 3-wire      | Auxiliary for remote indicating |
|        |             | lamp.                           |
| AHMB-4 | 4-wire      | 12~24VDC, optional one set of   |
|        |             | "A" contact . Apply to security |
|        |             | systemetc.                      |

# Implanted-Type Mounting Base

# **Wiring Diagram**

2-Wire Type (Regular)



3-Wire Type (Signal Transfer)



## 4-Wire Type

(Relay Output) **Contact Ratings** 0.8A @30V DC 0.4A @125V AC



Power 12 ~ 24V DC

Approvals **CNS** 

# **14** << Implanted-Type Mounting Base