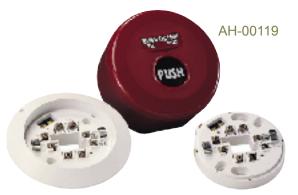

## Addressable Manual Call Point Specification

| Model                | AH-00119                           |
|----------------------|------------------------------------|
| Purpose              | Signal will directly sent to panel |
|                      |                                    |
| System Connected     | Control panel zone                 |
| Input Source         | Loop signal                        |
| Output Contacts/Load | N/A                                |
|                      |                                    |
| Installation Method  | Same as regular manual call        |
|                      | point                              |
|                      |                                    |
|                      |                                    |
| EOL Resistor         | 10kΩ                               |
| Address Setting      | Decimal addressing                 |
| Ambient Temperature  | 0°C ~ +55°C                        |
| Material             | Fire-proof plastic                 |
| Color                | Red                                |
| Dimensions           | 140mm(Dia.) x 45mm(H)              |
|                      |                                    |