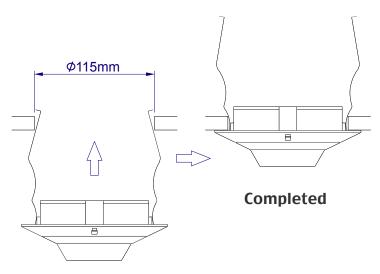

## Installation Method (Implanted Type)

First make a hold ( $\phi$ 115mm) on the ceiling with wire connected, then press the Iron plates (both sides of base) into this hole until the hole is totally sealed.