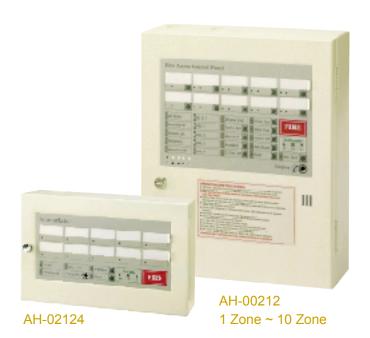

## Fire Alarm Control Panel

## **Specification**

| Model                | AH-00212                       |
|----------------------|--------------------------------|
| Power                | 220V AC 50Hz                   |
|                      | *Others also available         |
| Voltage Scope        | Nominal Voltage ± 20%          |
| Battery Capacity     | 24V DC 1.2Ah                   |
| Charging Voltage,    | 26V DC 100~400mA               |
| Current              | *With auto adjustment function |
| Exterior Resistance  | Round-trip under 50Ω           |
| # of heat detector   | No limit                       |
| connected            | *Except electronic-type        |
| # of smoke detector  | 30/zone                        |
| connected            | *Horing Lih manufactured       |
| Max. Output Current  | 1A                             |
| Digital Switch       | 500000 Cycles Min. reliability |
| End of Line Resistor | 10kΩ                           |
|                      | *One per zone                  |
| Material             | 1.2mm steel plate              |
| Color                | Ivory white                    |
|                      | *Others also available         |
| Dimensions           | 350mm (H) x 285mm (W)          |
|                      | x 105mm (D)                    |
| Accessory Functions  | Dual signal transfer contacts, |
|                      | aux. contacts                  |
| -                    |                                |