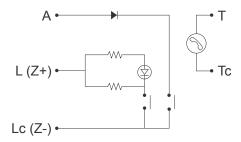

### Manual Call Point (Indoor Reusable)

- Emergency press alarm, immediately output fire alarm
- Indicator above fire alarm push-button is to confirm the alarm signal transfer.
- There are phone jack and reset button behind the cover
- Type I is simultaneous dual loop, Type II is simultaneous dual signal transfer (refer to diagram below)
- Optional Base is Available.

#### Type I