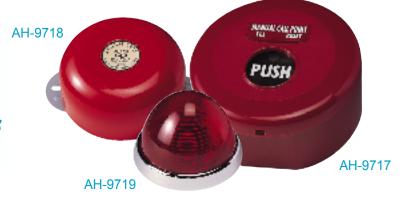

# Fire Alarm

P. B. L. Combination Series

### Manual Call Point (Indoor Reusable)

- Emergency press alarm, immediately output fire alarm
- Indicator above fire alarm push-button is to confirm the alarm signal transfer.
- There are phone jack and reset button behind the cover
- Type I is simultaneous dual loop, Type II is simultaneous dual signal transfer (refer to diagram below)
- Optional Base is Available.

#### Fire Alarm Bell 4"

- Motor energized, low power consumption (28mA), long operating life.
- Bell shell is made of steel plate, so it will sound loud and clear.

# Fire Indicating Lamp

- Uses white bulb (or low current LED) and installed inside the red lamp cover.
- Its luminance is clear visible within 10 meters.