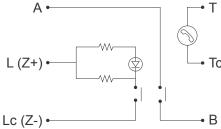

### Manual Call Point (Indoor Reusable)

- Emergency press alarm, immediately output fire alarm
- Indicator above fire alarm push-button is to confirm the alarm signal transfer.
- There are phone jack and reset button behind the cover
- Type I is simultaneous dual loop, Type II is simultaneous dual signal transfer (refer to diagram below)
- Optional Base is Available.

#### Type II

220V AC 0.4A

24V DC 0.8A