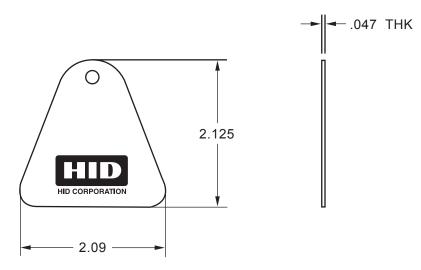

#### Dimensions:

Overall Size: 2.090" x 2.125" (5.31 x 5.40 cm) Thickness: 0.047" (.119 cm)