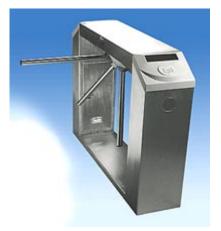

Bridge type tripod turnstile Bevel edge

The Securitex Bridge Type Smart Tripod turnstile (Bevel Edge) is designed for high human traffic environment. This system is design and manufactured with high quality material mostly stainless steel, to ensure long term reliability and virtually no or minimum operation down time. This system is is very suitable to be used in Airport. Military base. Oil and Gas facilities, Custom and immigration checkpoint, Mass Rapid Transit facilities etc... To enter simply present card at the reader then grab the rod and push down.

Model: SECURITEX 182 External appearance size: 1240mm X 280mm X 980mm Material: Stainless steel Working voltage: 230 VAC Card reader: 12 to 18 VAC operation voltages. Communication: RS485 Opening method: Fully automatic, Semi Automatic and Manual operated