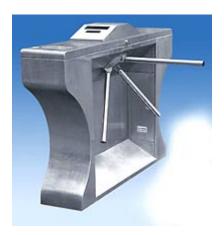

## **Securitex** Human Traffic Technology Division

Bridge type tripod turnstile Butterfly shape

The Securitex Bridge Type Smart Tripod turnstile (Butterfly shape) is designed for high human traffic environment. This system is design and manufactured with high quality material mostly stainless steel, to ensure long term reliability and virtually no or minimum operation down time. This system is is very suitable to be used in Airport. Military base. Oil and Gas facilities, Custom and immigration checkpoint, Mass Rapid Transit facilities etc... To enter simply present card at the reader then grab the rod and push down.

Model: SECURITEX 183

External appearance size: 1400mm X 280mm X 1100mm

Material: Stainless steel Working voltage: 230 VAC

Card reader: 12 to 18 VAC operation voltages.

Communication: RS485

Opening method: Fully automatic, Semi Automatic and Manual operated