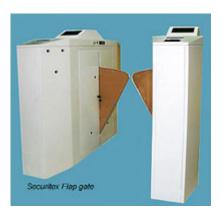

## **Securitex** Human Traffic Technology Division

Flap Gate

The Securitex Smart Flap gate is designed for high human traffic environment. This system is design and manufactured with high quality material to ensure long term reliability and virtually no or minimum operation down time. This Flap Gate is very suitable to be used in Airport. Military base. Oil and Gas facilities, Custom and immigration checkpoint, Mass Rapid Transit facilities etc...

| Model       | SECURITEX 142                                                   |
|-------------|-----------------------------------------------------------------|
| Dimension   | 280mm X 1400mm X 1090mm                                         |
| Make        | Securitex Single/Double Core Flap Gate                          |
|             |                                                                 |
| Product     | Single Core Machine Box for single passage direction            |
| description | 2. Double Core Machine Box for multi-passage direction          |
|             | 3. Passage extent up to 700(mm)                                 |
|             | 4. Appearance Sizes 1600mm X 350mm X 1100mm                     |
|             | 5. Power requirement: AC230AC/50HZ                              |
|             | 6. Working Environment : -15centigrade to 60centigrade (indoor) |
|             | 7. Relative humidity: 90%                                       |
|             | 8. Input port:                                                  |
|             | a. more than 10ms 12V impulse signal                            |
|             | b. Drive electrical current: more than 10mA                     |
|             | 9. Communication port: :RS485                                   |
|             | 10.Communication distance: 1200m                                |
|             | 11.Transit Speed: 50 person/minute                              |
|             | 12.Opening /Shutting down time:1 second                         |