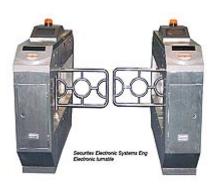

## Armored Flip Gate

The Securitex Smart Flip Gate is designed for high human traffic environment. This system is design and manufactured with high quality material mostly stainless steel, to ensure long term reliability and virtually no or minimum operation down time. This Flap Gate is very suitable to be used in Airport. Military base. Oil and Gas facilities, Custom and immigration checkpoint, Mass Rapid Transit facilities etc...

Model: SECURITEX 1912

External appearance size: 280mm X 1100mm X 1600mm

Material: Stainless steel Working voltage: 230 VAC

Working temperature: -25 degree~60 degree

Operation humidity: 90% Open and close: 2 seconds

Opening angle: either 0 to 180 degree or 0 to 90 degree

Card reader: 12 to 18 VAC operation voltages.

Communication: RS485

Distributed and marketed by Securitex Electronic Systems Engineering

Block 9010 Tampines St 93 #04-145 Tampines Industrial park A Singapore 528844