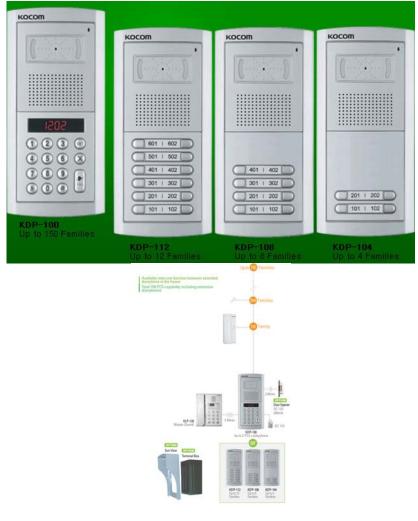

## KDP-100/112/108/104 Common gate panel (Visitor call panel)

For Multiple Families, Villa, Mansion & Apartment Communication with Guard (Guard master) Door Release Function Extension up to Max 3 interphone Firm Metal body Case

| Item                  | Specification                      |
|-----------------------|------------------------------------|
| Model                 | KDP-100, KDP-104, KDP-108, KDP-112 |
| Power                 | DC17V from common power supply     |
| Signal sound          | Beep sound                         |
| Assurance temperature | -10°C ~ 50°C                       |
| Color                 | Silver                             |
| Power consumption     | Max : 5W                           |
| Dimension             | (W)92 X (H)210 X (D)57             |