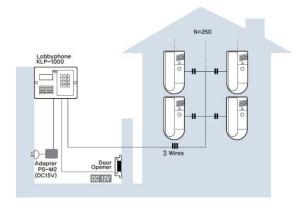

## Securitex Kocom intercom division

KDP-205 (Door phone)

**KDP-205 2-Wired Series Duplex Interphone** 

Two way call between KLP-1000 and KDP-205 (2Wired in polarity)

The function to open common gate

Connected up to maximum 250 units

Common gate release function through the password

Have the cancel button when put the wrong interphone number

Button for changing the password

Rain-proof Lobby phone

| Item                 | Specification             |
|----------------------|---------------------------|
| KDP-205 (Door phone) |                           |
| Power Source         | Supplied from Lobby phone |
| Signal Sound         | Melody                    |
| Range                | 100m ( Ø0.8mm)            |
| Transmission Type    | Digital program type      |
| Number of handset    | Connected up to 250units  |
| KLP-1000             | (Lobby phone)             |
| Power Source         | DC 15V                    |
| Wiring               | 2 Wired Polarity          |
| Range                | 100m ( Ø0.8mm)            |