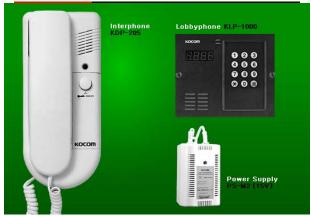

## Securitex Kocom intercom division

KDP-205 (Door phone)

**KDP-205 2-Wired Series Duplex Interphone** 

Two way call between KLP-1000 and KDP-205 (2Wired in polarity)

The function to open common gate

Connected up to maximum 250 units

Common gate release function through the password

Have the cancel button when put the wrong interphone number

Button for changing the password

Rain-proof Lobby phone

| Item                 | Specification             |
|----------------------|---------------------------|
| KDP-205 (Door phone) |                           |
| Power Source         | Supplied from Lobby phone |
| Signal Sound         | Melody                    |
| Range                | 100m ( Ø0.8mm)            |
| Transmission Type    | Digital program type      |
| Number of handset    | Connected up to 250units  |
| KLP-1000             | (Lobby phone)             |
| Power Source         | DC 15V                    |
| Wiring               | 2 Wired Polarity          |
| Range                | 100m ( Ø0.8mm)            |