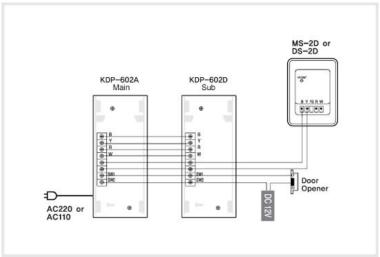

## Securitex Kocom intercom division

**KDP-605 Combine door phone** 

KDP-602AD wiring diagram

Can be used with direct interphone and doorphone
Differentiated call signal to rooms and door station
Used: home, office, apartment, factory, hospital, etc.
Can be combined with door opener
Can be used 1:1 interphone

| Item              | Specification                                                 |
|-------------------|---------------------------------------------------------------|
| Power             | AC 110V or 220V                                               |
| Power consumption | Un load : 1.3W, In load : 4W                                  |
| Signal Sound      | From door : Chime / From indoor : Electronic chime            |
| Wiring            | Door : 2Wired Room : 6Wired                                   |
| Range             | KDP-602A ~ KDP-602D : 30m / KDP-602A/D ~ MS-2D or DS-2D : 50m |