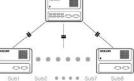

## KIC-301(1ch)-Main

KIC-308(8ch)-Main

KIC-300S-Sub

KIC-301(tch)

KIC-304(4ch)

## KIC-301/304/308 & 300S

Perfect conversation Delightful signal sound LED Indicator for call line Easily 2 wiring in polarity Power supply one side one used DC 6V Easily mounted on wall, desk KIC-300S (sub for 1CH, 4CH and 8CH) Taking with calming, Power indicator and signal volume