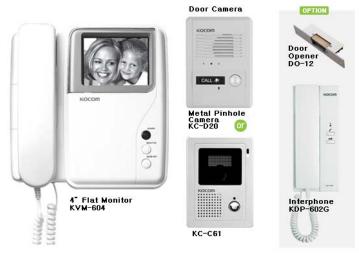

## KVM-604

Easy Installation & High Quality, 4 Wired Series SMPS Type(Dual 110V ~ 220V) 4" CRT Monitor Easy Installation

Max. 3Monitors Parallel Connectable with 1 Camera

4 Wired in polarity

Wide View Angle 120° - Not necessary to adjust camera view angle

Door Release Function - Can be combined with door opener(DO-12/option)

| Item                  | Specification                                             |
|-----------------------|-----------------------------------------------------------|
| MONITOR               | KVM-604                                                   |
| Power source          | Built-in AC 110V~220V Free Voltage                        |
| Power consumption     | Max 15W, Stand by 2W                                      |
| Assurance temperature | 0 ~ +50°C                                                 |
| Braun tube            | 4 inch flat Tube(B/W)                                     |
| Communication         | Duplex handset conversation                               |
| Wiring                | 4 Wired in polarity (Included power, voice, picture)      |
| Max Wiring Distance   | Ø0.65 Single Cable/50m, 5C-2V Coaxial Cable / 100m        |
| Dimension             | 204(W) X 210(H) X 53(D)mm                                 |
|                       |                                                           |
| CAMERA                | KC-B61 / KC-D20 (Metal Pinhole Camera)                    |
| Power source          | DC12±1V (power from monitor)                              |
| Power consumption     | Max 2.5W                                                  |
| Assurance temperature | -10°C ~ +50°C                                             |
| Camera(Image Device)  | 1/3"CCD (270,000/320,000 Pixels)                          |
| Scanning Frequency    | Horizontal 15,625KHz or 15,734KHz / Vertical 50Hz or 60Hz |
| Lens                  | F:2.0, f=3.0mm                                            |
| Minimum illumination  | 0.1Lux on the object(IR LED ON)                           |
| Dimension             | 95(W) X 127(H) X 32(D)mm                                  |