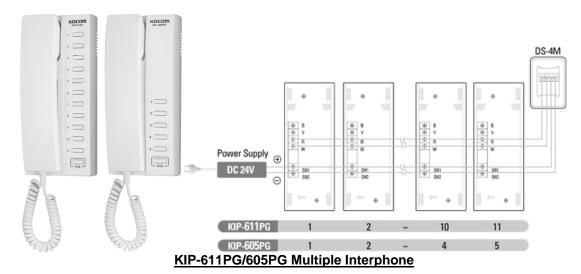

Single or multiple connections possible

C.R. electronic system guarantees, clear, soft, pleasant signals and long-lasting performance.

| Item                  | Specification                                      |
|-----------------------|----------------------------------------------------|
| Interphone            |                                                    |
| Power                 | DC 24V / 1.2A (From Power supply)                  |
| Power consumption     | Max 15W, Stand by 2W                               |
| Assurance temperature | 0 ~ 50°C                                           |
| Communication         | Duplex handset conversation                        |
| Wiring                | 4 Wired in polarity (VCC/GND/VOICE/PICTURE)        |
| Max Wiring Distance   | Ø0.65 Single Cable/50m, 5C-2V Coaxial Cable / 100m |
| Dimension             | 204(W) X 210(H) X 53(D)mm                          |
|                       |                                                    |
| Power supply          | (PS-M1)                                            |
| INPUT                 | AC 100V~130V or 220V~240V                          |
| OUTPUT                | DC 24V / 1.2A                                      |