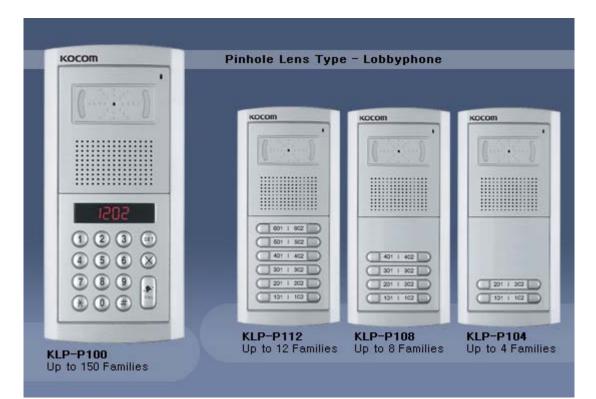

## KLP-P100/P104/P108/P112 Common Gate Camera visitor call panel (VCP)

For Multiple Families, Villa, Mansion & Apartment Communication With Guard (Guard master) Door Release Function Extension up to Max 3 Monitors(1 Monitor + 2 Doorphone) in a house Extra Door Bell available Call & Communication Between monitor & doorphone in a house Pinhole Lens Firm Metal body Case