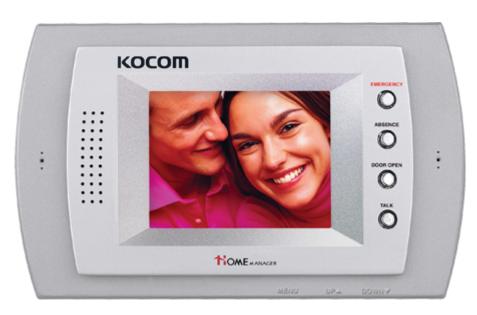

## KSP-230 Sub Videophone LCD panel

Communicating with private door camera
Front Door open
Front Door open
Calling guard office
Lobby phone communication
Automatic Common Gate open
Emergency call function

Visitor checking at either private door camera or lobby by using LCD monitor.

| Item                 | Specification                          |
|----------------------|----------------------------------------|
| Power Source         | AC 110~220V (Free Volt)                |
| Power consumption    | 100W / 60Hz                            |
| Communication System | Hands-free                             |
| System Capacity      | Guard Room _1 circuit, Lobby_1 circuit |
| Wiring               | 8 wires (UTP x 1EA)                    |
| Dimension            | (W)224x(H)146 x(D)19mm                 |