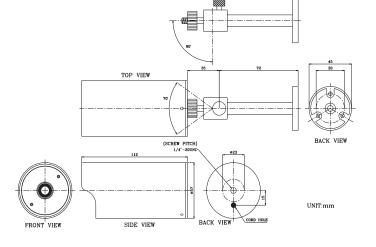

## DIMENSION

| EZ120B/E-3: | 1/3" B/W Outdoor Waterproof camera ,EIA,   |
|-------------|--------------------------------------------|
|             | with board lens f = 3.6 mm, F = 2.0 ,12VDC |
| EZ120M/E:   | 1/3" B/W Outdoor Waterproof camera, EIA,   |
|             | C/CS mount,12VDC                           |
| EZ120B/C-3: | 1/3" B/W Outdoor Waterproof camera, CCIR,  |
|             | with board lens f = 3.6 mm, F = 2.0 ,12VDC |
| EZ120M/C:   | 1/3" B/W Outdoor Waterproof camera,CCIR,   |
|             | C/CS mount, 12VDC                          |