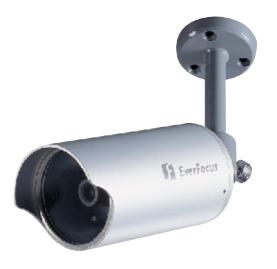

## EZ120 1/3" B/W Waterproof Camera

EZ120 series camera is a black and white CCD camera in a stylish and attractive waterproof housing. Using the highly sensitive 1/3" B/W CCD sensor, the EZ120 series features a highspeed electronic shutter, AGC, and low lux performance, which makes the camera ideal for commercial or residential applications.

## **FEATURES**

- Stylish and attractive design for use in commercial or residential applications
- The high sensitivity of 0.04lux/F=2.0 is achieved by using the advanced low lux 1/3" interline transfer CCD
- The high speed Electronic Shutter and AGC allow the camera to be used in environment with varying light levels
- Easy to installed
- System available for CCIR and EIA