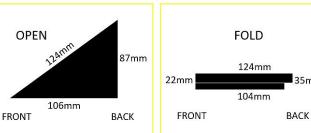

# **Product Description Specification:**

Model : Securitex WC-C308i

Material : Steel (SS400 or equivalent)

Colour : Black

Handle : No but easy to carry

Reflective Sticker : Yes

Dimension OPEN : 106mmx86mmx85mm (L x W x H)

# WHEEL CHOCK DIMENSION

WC-C308i

Folded view