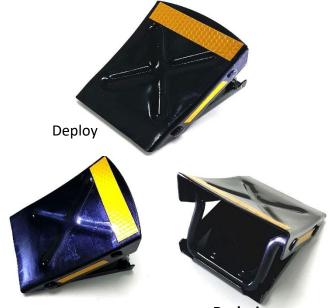

SECURITEX COLLAPSIBLE WHEEL CHOCK WC-C308i is designed for FAST AND EASY deployment at site when ever needed. Due to collapsible in designed it very easy to be stow away into the car boots or tool box compartment. Its designed to prevent vehicle from moving laterally when park on flat ground. This Collapsible Wheel Chock is very useful for use on Car. Truck. Buggy. Firefighting Foam Monitor. Trailer. Caravan and even chocking the huge diameter pipes, drums and industrial trolley in construction site and factory shop floor.

# Features: ALWAYS CHOCK IN PAIR

- Very Light Weight and collapsible design for portability but very strong for use.
- Prevent vehicle from moving by keeping wheel in place when the wheels are being chock.
- Easy access and convenience to put in your boot or tool box as its very small.
- Applicable for Car. Truck. Buggy. Firefighting Foam Monitor. Trailer. Caravan and even chocking the pipes, drums and industrial trolley.