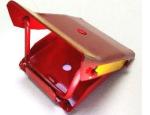

### **Product Description Specification:**

- Model Material Colour Handle Reflective Sticker Dimension OPEN Weight
- : Securitex WC-C408i : Steel (SS400 or equivalent) : RED : No but easy to carry : Yes : 106mmx86mmx85mm (L x W x H) : 335 grams

ALWAYS CHOCK IN PAIR

Side view

Back view Back view

**Folded view** 