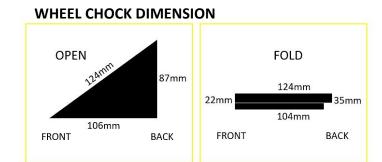

### **Product Description Specification:**

- Model Material Colour Handle Reflective Sticker Dimension OPEN Weight
- : Securitex WC-C408i : Steel (SS400 or equivalent) : RED : No but easy to carry : Yes : 106mmx86mmx85mm (L x W x H) : 335 grams