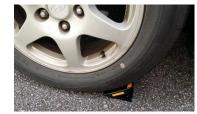

SECURITEX COLLAPSIBLE WHEEL CHOCK WC-C408i is designed for FAST AND EASY deployment at site when ever needed. Due to collapsible in designed it very easy to be stow away into the car boots or tool box compartment. Its designed to prevent vehicle from moving laterally when park on flat ground. This Collapsible Wheel Chock is very useful for use on Car. Truck. Buggy. Firefighting Foam Monitor. Trailer. Caravan and even chocking the huge diameter pipes, drums and industrial trolley in construction site and factory shop floor.

# Features:

- Very Light Weight and collapsible design for portability but very strong for use.
- Prevent vehicle from moving by keeping wheel in place when the wheels are being chock.
- Easy access and convenience to put in your boot or tool box as its very small.
- Applicable for Car. Truck. Buggy. Firefighting Foam Monitor. Trailer. Caravan and even chocking the pipes, drums and industrial trolley.

#### Wheel Chocks:

Wheels chock has to be replaced once it shows signed of crack or deterioration. Depend on the frequency of use and the surface and how its use, this wheel chock can last for years if well maintain. <u>Never drive over the</u> wheel chock. (When wheel chock has been driven over it have to be change, WC-C408i are made from hard plastic and it can break is drive over)