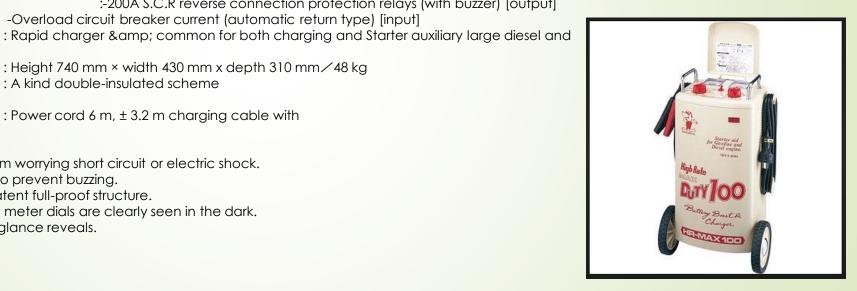

## **DENGEN large rapid charger with HR-MAX100**

INDUSTRIAL **DENGEN HR-MAX100** 100amp max charging amps

■ Safety devices

: Height 740 mm × width 430 mm x depth 310 mm / 48 kg

Insulation : A kind double-insulated scheme

\* Accessories : Power cord 6 m, ± 3.2 m charging cable with