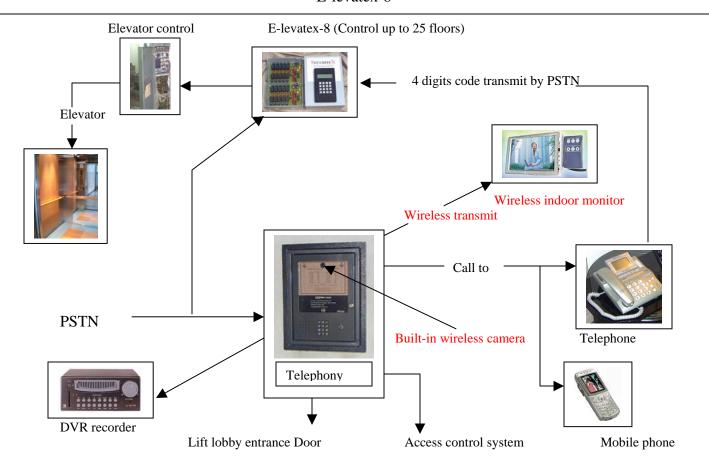

### **Operation of the Elevator Telephony system**

- a. Visitor call owner from the Telephony system by entering the 4 digit resident code.
- b. Resident Telephone or mobile phone ring
- c. Resident pick up the phone and communicate with the visitor.
- d. To allow entry to the lift lobby only resident press "0" on phone keypad
- e. To allow entry to the lift lobby and the resident exclusive floor via elevator, resident enter 4 digits security password on the telephone keypad.
- f. To denied entry, resident just hang-up the phone.

## **Optional monitor**

f. To view visitor at lift lobby, resident activate the wireless monitor in the unit.

# **Optional Security**

g. DVR recorder install in main management office record the visitor using the telephony system and also record the movement around the premises

**Note:** The telephony system can be either Enterphone or Trigon system.