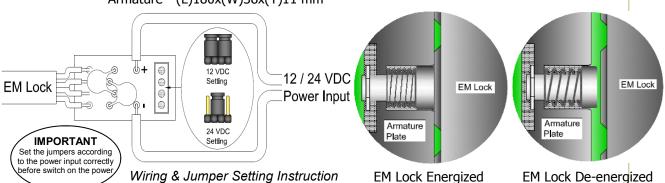

▶ Voltage Input: 12 VDC / 24 VDC

**Current Draw:** 12V / 480mA; 24V / 240mA (±5%)

▶ Holding Force (Max): 600 lbs (272 kg)

- Anti-Rust Surface Treatment : Blue Zinc Plating

**Departing Temperature :** 0~55° C ( 32~131° F)