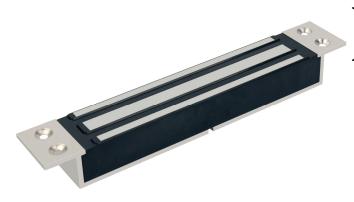

## EM600 - MORTICE w/o Contact

The EBELCO 600 series electromagnetic locks are renown with its excellent holding force and the remarkable features.

The series compliance to CE and PSB Test are manufactured under the highest quality control to achieve the commitment to customer who always satisfied with maximum quality and reliability.

• Operating Humidity: 0~95% (non condensing)

**▶ Weight ( Magnet) :** 1.0 kg (±1%)

Dimensions: Magnet - (L)228x(W)38x(T)27 mm Armature - (L)180x(W)38x(T)11 mm