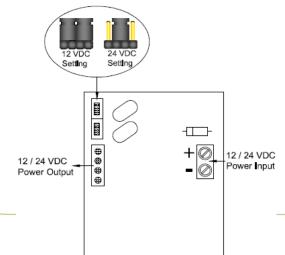

## IMPORTANT!

Set the jumper position according to the power input correctly before switch ON the power.