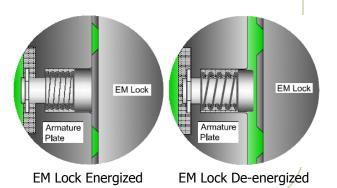

## FEATURES:

- Dual Voltage Selectable (12 VDC or 24 VDC)
- **Low Current Consumption**
- **▶ Reliable Holding Force**
- **Durable and Silence Operation**
- **Cosmeticize Anodized Aluminum Casing**
- **▶ Surge & Spike Protection PCB**
- Anti-Tamper Jam Nuts
- Full Range of Optional Brackets
- Anti Residual Magnetism Kick Off Button