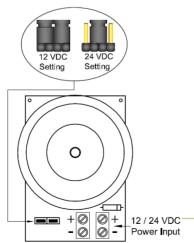

▶ Voltage Input: 12 VDC / 24 VDC

• Current Draw: 12V / 100mA; 24V / 50mA (±5%)

▶ Holding Force : Up to 150 lbs (70 kg)

▶ Anti-Rust Surface Treatment : Blue Zinc Plating

**Departing Temperature :** 0~55° C ( 32~131° F)

## **IMPORTANT!**

Set the jumper position according to the power input correctly before switch ON the power.