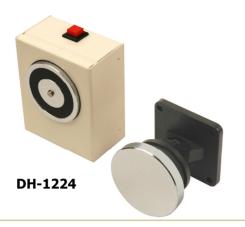

The EBELCO electromagnetic door holders are renown with its excellent reliability in fail-safe operation and the remarkable features.

The products are compliance to CE and are manufactured under the highest quality control to achieve the commitment to customer who always satisfied with maximum quality and reliability.

## FEATURES:

- Dual Voltage Selectable (12 VDC or 24 VDC)
- ▶ Emergency Release Button / Test Button
- **Low Current Consumption**
- **▶ Reliable Fail-Safe Mechanism**
- Durable and Silence Operation
- Cosmetic Powder Coat Casing
- ▶ Compact Size for Most Type of Swing Doors
- Full Range of Optional Brackets
- Anti-Residual Magnetism Kick Off Button