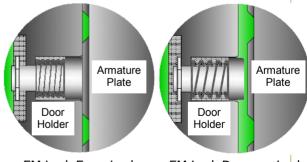

/ 100mA; 24V / 50mA (±5%)

▶ Holding Force : Up to 150 lbs (70 kg)

▶ Anti-Rust Surface Treatment : Blue Zinc Plating

**Departing Temperature :** 0~55° C ( 32~131° F)

**▶ Operating Humidity :** 0~95% ( non condensing)

▶ **Weight:** 0.7 kg (±1%)

▶ **Dimensions :** Magnet - (H)85x(W)70x(T)40 mm

Armature -  $(\Phi)55x(T)8$  mm



## **IMPORTANT!**

Set the jumper position according to the power input correctly before switch ON the power.

## FEATURES:

- Dual Voltage Selectable (12 VDC or 24 VDC)
- ▶ Emergency Release Button / Test Button
- **Low Current Consumption**
- **▶ Reliable Fail-Safe Mechanism**
- Durable and Silence Operation
- Cosmetic Powder Coat Casing
- ▶ Compact Size for Most Type of Swing Doors
- Full Range of Optional Brackets
- Anti-Residual Magnetism Kick Off Button



## EM Lock Energized

EM Lock De-energized

## Disclaimer:

EBELCO reserve the right to go ahead with any modifications of models or features or price without forewarning. All the information and specifications stated in this document are current at the time of publication.