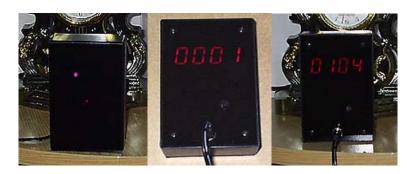

## Securitex Portable people counter system

Securitex Portable People Counter Model: SPPC-IR03M-0000 is developed to ease the counting of people in and out of the premises. The counter can be use in a library, shopping centre, army camp and even hospital etc. Using the PIC controlled Infrared Reflex technology this system detects people when they walk pass the counter. The built-in counter can count up to 9999. Reset button on the counter system helps to reset the count to ZERO at anytime. 12VDC 500mA power adapter will be provided to ease the installation.

## **Specification**

Detection : PIC controlled IR reflex technology Counter range : 4 digit 7 segment LED (count to 9999)

Voltage : 12VDC Counter Reset : Yes

Power consumption : 25 to 170mA (Approx) depend on the sensing distant

Dimension : 70mm X 105mm X 35mm