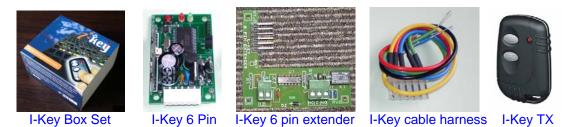

## **Gate Operation**

The i-key-6pin Learner Receiver is designed to connect into a standard gate motor drive control system, the connection is made via a 6 way female connector. Up to 250 i-Key TX's can be learnt into memory. The i-Key pendants can be learnt into each 6 PIN receiver (Up to 250 users) to allow the user to operate the gate from the safety of a vehicle. i-Secure technology is also incorporated into the 6 PIN receiver.

## Easily Interfaced

The i-Key 6-pin receiver can be easily interface to most automatic gate controller using the 6 Pin extender or cable harness provided

Close Range Proximity Access (just like a Prox Card)