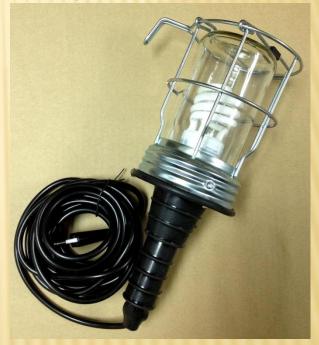

Search for portable hand lamp for industrial environments can be a challenge for any process. Standard hand lamp (SHL-68) medium duty are designed and manufactured to meet the day to day application. ST80-4 hand lamps feature the most rugged, longest-lasting enclosures for use in all kind of environments.

**General Duty:** The lamps provide increased light output, will withstand tough work environments and come in Energy saving type.

Cage : Chrome Alloy c/w hook (Protection of the Glass Bulb Cover)

Bulb Protection : Glass Bulb Cover

Lamp Holder : Rubber

Dimension : Approx 290mmX 110mm

Bulb Brand : Hitachi

Bulb Specification : Tri-phosphor EFS14E/T2D/SZ (Daylight) E27

Watt : 14W=80Watt bulb brightness

Power : 220-240Vac (Operating Voltage 170-253Vac)

Cable length : 5 meters