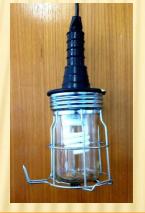

Search for portable hand lamp for industrial environments can be a challenge for any process. Standard hand lamp (SHL-68) medium duty are designed and manufactured to meet the day to day application. ST80-4 hand lamps feature the most rugged, longest-lasting enclosures for use in all kind of environments.

**General Duty:** The lamps provide increased light output, will withstand tough work environments and come in Energy saving type.

Cage : Chrome Alloy c/w hook (Protection of the Glass Bulb Cover)

Bulb Protection : Glass Bulb Cover

Lamp Holder : Rubber

Dimension : Approx 290mmX 110mm

Bulb Brand : Hitachi

Bulb Specification : Tri-phosphor EFS14E/T2D/SZ (Daylight) E27

Watt : 14W=80Watt bulb brightness

Power : 220-240Vac (Operating Voltage 170-253Vac)