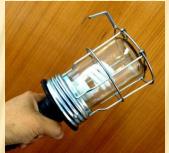

Search for portable hand lamp for industrial environments can be a challenge for any process. Standard hand lamp (SHL-68) medium duty are designed and manufactured to meet the day to day application. ST80-4 hand lamps feature the most rugged, longest-lasting enclosures for use in all kind of environments.

**General Duty:** The lamps provide increased light output, will withstand tough work environments and come in Energy saving type.

Cage : Chrome Alloy c/w hook (Protection of the Glass Bulb Cover)

Bulb Protection : Glass Bulb Cover

Lamp Holder : Rubber

Dimension : Approx 290mmX 110mm

Bulb Brand : Hitachi

Bulb Specification : Tri-phosphor EFS14E/T2D/SZ (Daylight) E27

Watt : 14W=80Watt bulb brightness

Power : 220-240Vac (Operating Voltage 170-253Vac)