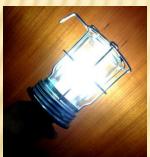

Search for portable hand lamp for industrial environments can be a challenge for any process. Standard hand lamp (SHL-68) medium duty are designed and manufactured to meet the day to day application. ST80-4 hand lamps feature the most rugged, longest-lasting enclosures for use in all kind of environments.

**General Duty:** The lamps provide increased light output, will withstand tough work environments and come in Energy saving type.

Cage : Chrome Alloy c/w hook (Protection of the Glass Bulb Cover)

Bulb Protection : Glass Bulb Cover

Lamp Holder : Rubber

Dimension : Approx 290mmX 110mm

Bulb Brand : Hitachi

Bulb Specification : Tri-phosphor EFS14E/T2D/SZ (Daylight) E27

Watt : 14W=80Watt bulb brightness

Power : 220-240Vac (Operating Voltage 170-253Vac)