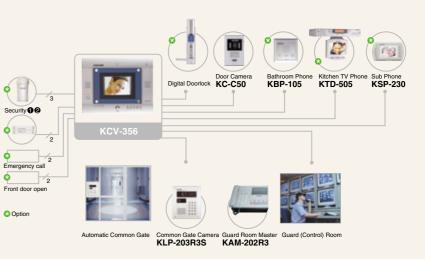

## [KCV-356]



- Premium hands free videophone included color TFT LCD providing clear image
- Function to identify visitor and prevent crime
- DSP hands free type
- Function to open and shut common gate as well as household door
- Available communication with guard
- Available identifying absent households at guard room
- Function to connect with kitchen TV, bath-phone and sub-phone
- Emergency call function



ø

ø

Eme

ø

Monitor Screen Communica System Cap

Door Came Guard Room Crime Detec Emergency Power Sour Assurance Mount type Dimension



## **System Diagram**



## **Specifications**

|              | KCV-356                                                                      |
|--------------|------------------------------------------------------------------------------|
|              | 5" TFT-LCD                                                                   |
| ation System | Hands-free                                                                   |
| pacity       | Door Camera : 1circuit                                                       |
|              | Opening and shutting door : 1 circuit                                        |
|              | Emergency button : 1 circuit                                                 |
| era          | 4 wiries                                                                     |
| m