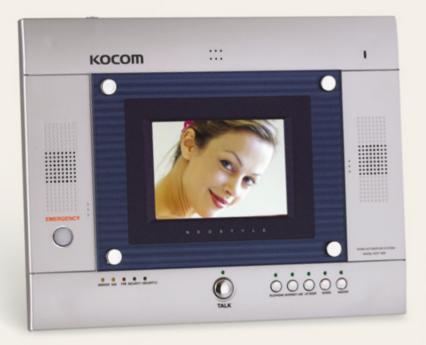

## [KCV-356]

- Premium hands free videophone included color TFT LCD providing clear image
- Function to identify visitor and prevent crime
- DSP hands free type
- Function to open and shut common gate as well as household door
- Available communication with guard
- Available identifying absent households at guard room
- Function to connect with kitchen TV, bath-phone and sub-phone
- Emergency call function

ø

ø

Eme

ø

Monitor Screen Communica System Cap

Door Came Guard Room Crime Detec Emergency Power Sour Assurance Mount type Dimension

## **Specifications**

|              | KCV-356                                                                      |
|--------------|------------------------------------------------------------------------------|
|              | 5" TFT-LCD                                                                   |
| ation System | Hands-free                                                                   |
| pacity       | Door Camera : 1circuit                                                       |
|              | Opening and shutting door : 1 circuit                                        |
|              | Emergency button : 1 circuit                                                 |
| era          | 4 wiries                                                                     |
| m            | 10P                                                                          |
| ector        | Magnetic 2 wires / IR 3 wires                                                |
| / Button     | 2 wiries                                                                     |
| irce         | Only for AC 220V or AC 110V                                                  |
| Temperature  | 0°C ~ +50°C                                                                  |
| )            | Flush mount                                                                  |
|              | (W)294x(H)230x(D)17mm - (Monitor)<br>(W)256x(H)208x(D)100mm - (Mounting Box) |
|              |                                                                              |