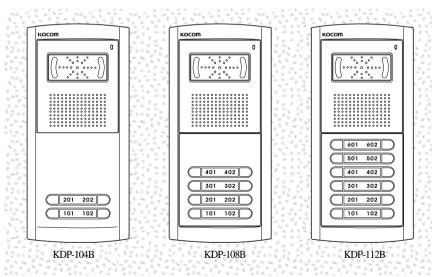

# **DOORPHONE** for Apartment Unit

KDP-104B. 108B. 112B Manual for Operation and Installation

This is bulletin is for the KDP-601A

KOCOM CO..LTD.

This manual is based on the date as shown in the right and specifications are subject to change without notice for quality improvement.