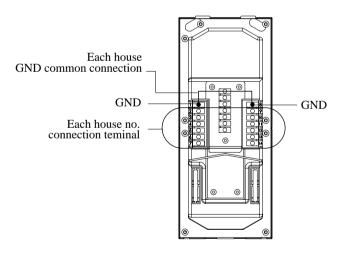

#### ■ Wiring Specifications

• Main Wiring: 2-line polar wiring, over IV 0.8mm applicable

# External Wiring Diagram