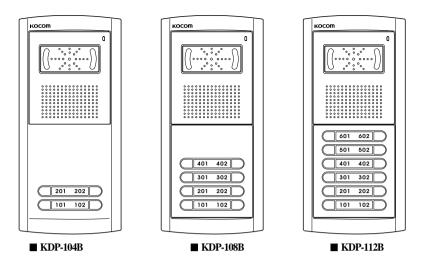

#### Component's Name

Model: KDP-112B as standard

**※** KDP-112 has same functions except for the number of houses to be called.