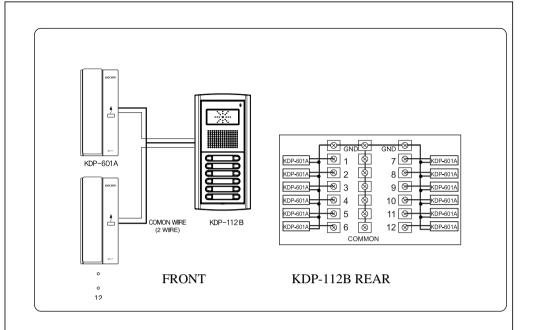

#### ■ Wiring Specifications

• Main Wiring: 2-line polar wiring, over IV 0.8mm applicable

# External Wiring Diagram