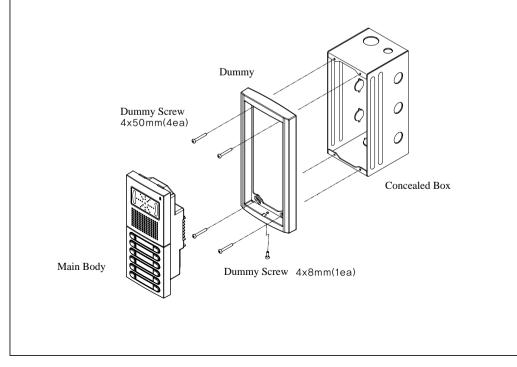

-----|--------------------------------------------------------------------------------------------------|
| Input Power Exterior Material and Color Dimensions Guaranteed Operating Temperature | Power from KDP-601A<br>METAL ( Zn , Al ) / SILVER<br>255(W) X 120(H) X 20(D) mm<br>-10° C ~50° C |

## **Operational Descriptions**

- Corrected operating instructions:
- These instruction are for door phone for multiple family residences.

  When the handset is picked up, the LED will turn on and then off.
- To call another residence in the building, key in the residence number on your door phone number pad.
   The unique sound "Ding-dong Ding-dong" will sound at the residence you called.
   When the residen answers the call, you begin talking.

# External Wiring Diagram







### Assembly Chart