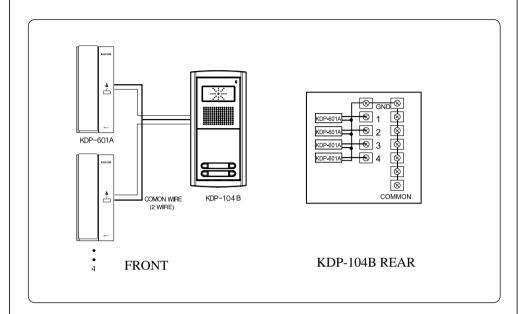

#### ■ Wiring Specifications

• Main Wiring: 2-line polar wiring, over IV 0.8mm applicable

# External Wiring Diagram