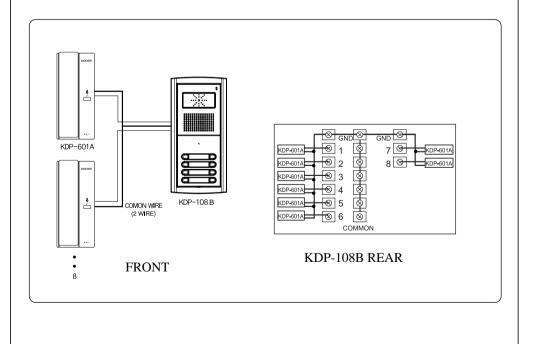

#### ■ Wiring Specifications

• Main Wiring: 2-line polar wiring, over IV 0.8mm applicable

# External Wiring Diagram