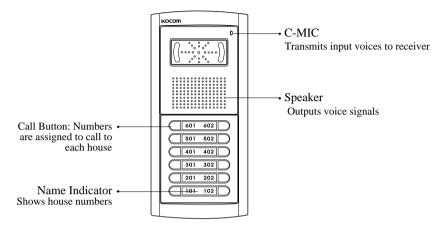

#### Component's Name

Model: KDP-112B as standard

**※** KDP-112 has same functions except for the number of houses to be called.