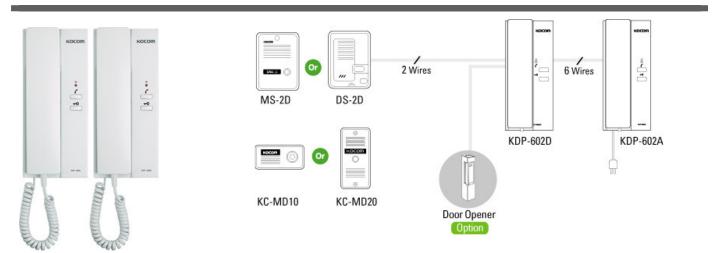

## Triplex interphone & doorphone

## FEATURES AND CHARACTERISTICS

Audio conversation with visitor

Door open function

Up to 3 audio handset with outdoor panel connection, also allowing for Internal call & conversation with extended units

Gentle electronic sound (separate call sound)

Easy installation (mount on the wall or desk)

| Model no.             | KDP-602A                       |  |
|-----------------------|--------------------------------|--|
| Model no.             | KDP-002A                       |  |
| Power                 | AC110V or AC220V               |  |
| Power consumption     | Max. 150mA                     |  |
| Assurance temperature | 0°C ~ +50°C                    |  |
| Wiring call sound     | Door : 2wires, Chime           |  |
|                       | Audio handset : 5wires, Melody |  |
| Max. wiring distance  | Ø0.6 single cable : 300m,      |  |
|                       | 5C-2V coaxial cable : 500m     |  |
| Mount type            | Surface mount                  |  |
| Dimension(mm)         | 92(W) × 210(H) × 57(D)         |  |
| Weight (approx. kg)   | 0.5kgs (1pc)                   |  |