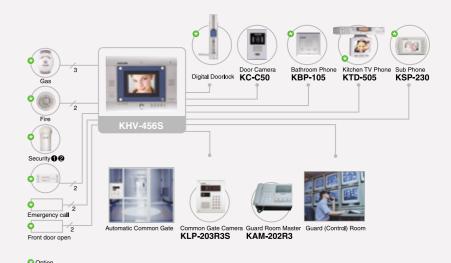

## **System Diagram**

**Specifications** 

| Monitor               | KHV-456S                                                                     |
|-----------------------|------------------------------------------------------------------------------|
| Screen                | 5" TFT-LCD                                                                   |
| Communication System  | Hands-free                                                                   |
| System Capacity       | Door Camera : 1circuit                                                       |
|                       | Opening and shutting door: 1 circuit                                         |
|                       | Emergency button : 1 circuit                                                 |
| Door Camera           | 4 wiries                                                                     |
| Guard Room            | 10P                                                                          |
| Crime Detector        | Magnetic 2 wires / IR 3 wires                                                |
| Emergency Button      | 2 wiries                                                                     |
| Power Source          | Only for AC 220V or AC 110V                                                  |
| Assurance Temperature | 0℃ ~ +50℃                                                                    |
| Mount type            | Flush mount                                                                  |
| Dimension             | (W)294x(H)230x(D)17mm - (Monitor)<br>(W)256x(H)208x(D)100mm - (Mounting Box) |