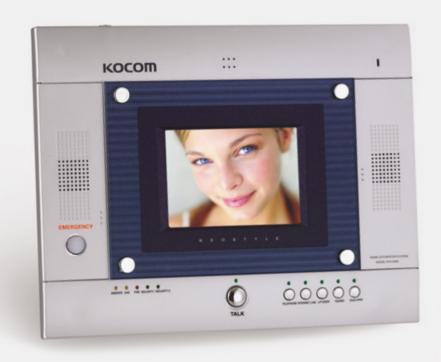

## [KHV-456S]

- Premium hands free videophone included color TFT LCD providing clear image
- Function to identify visitor and prevent crime (fire, gas, security sensor)
- DSP hands free type
- Function to open and shut common gate as well as household door
- Available communication with guard
- Available identifying absent households at guard room
- Function to connect with kitchen TV, bath-phone and sub-phone
- Emergency call function
- Telephone function