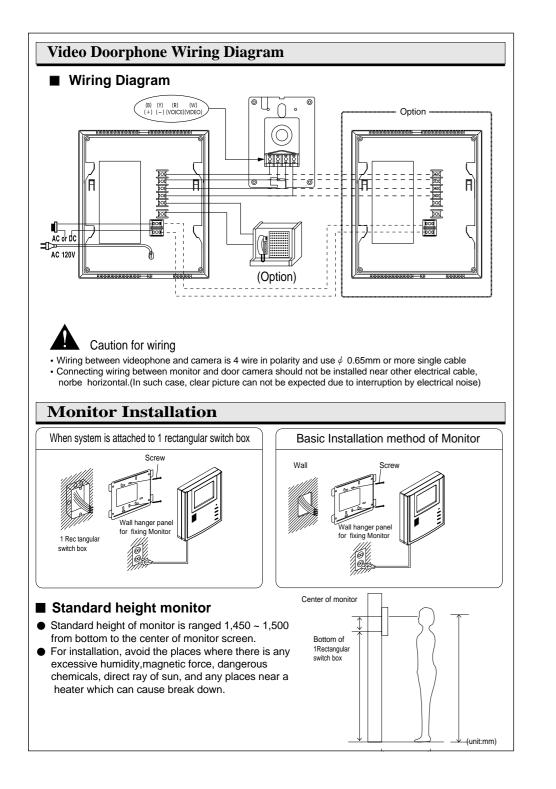

on the hard wall or ceiling like firm timber or concrete





| Component                                                                         |                                                                                                                                                                                                                                       |                                                                                                                                                                                                                                                                                                                  |