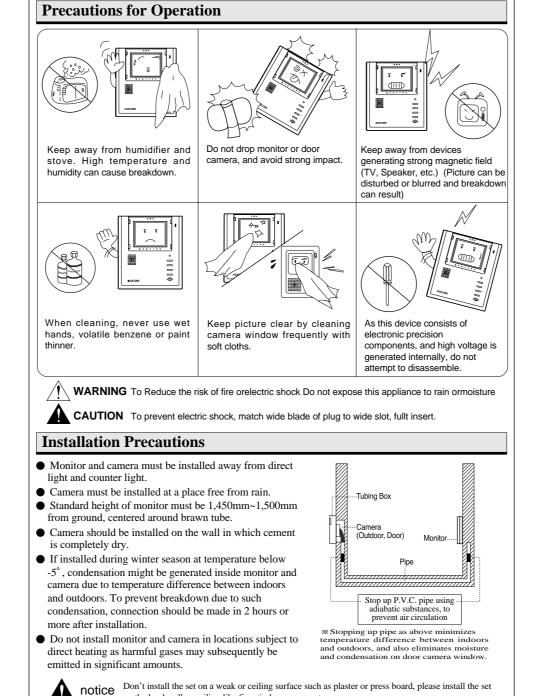

on the hard wall or ceiling like firm timber or concrete





| Component                                                                         |                                                                                                                                                                                                                                       |                                                                                                                                                                                                                                                                                                                  |