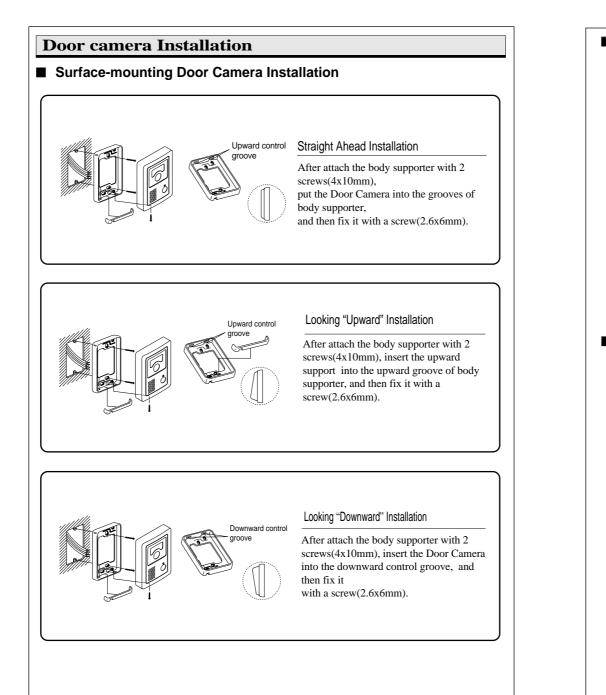

## Standard Height of Door Camera

- $\bullet\,$  Standard height of the door camera is 1,400mm  $\sim\,$ 1.450mm from the bottom of one camera to the floor.
- In case that the height of Door camera exceeds the range of min. 1,250mm~1,550mm, it is impossible to control the screen picture with only the lens angle, and therefore, be careful of the height of camera installation.