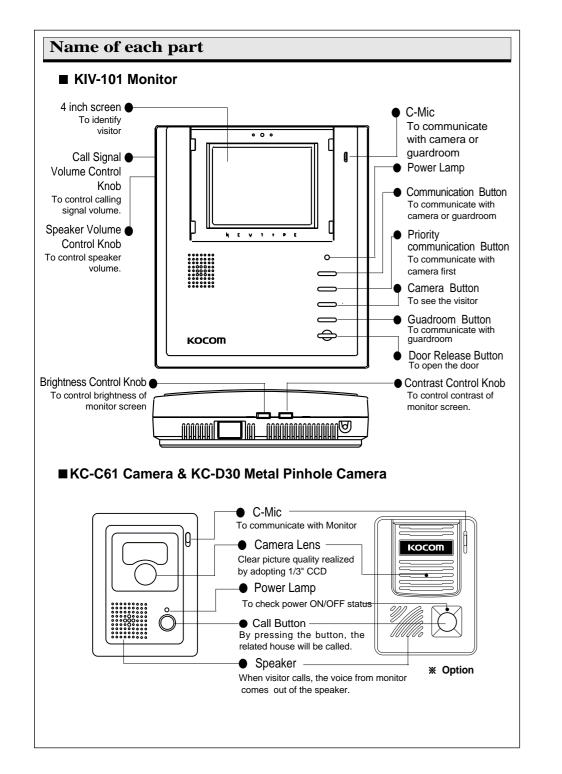

on the hard wall or ceiling like firm timber or concrete





| Component                                                                         |                                                                                                                                                                                                                                       |                                                                                                                                                                                                                                                                                                                  |