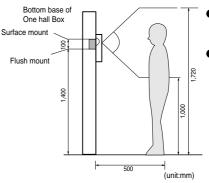

## Standard Height of Door Camera

- $\bullet\,$  Standard height of the door camera is 1,400mm  $\sim\,$ 1.450mm from the bottom of one camera to the floor.
- In case that the height of Door camera exceeds the range of min. 1,250mm~1,550mm, it is impossible to control the screen picture with only the lens angle, and therefore, be careful of the height of camera installation.