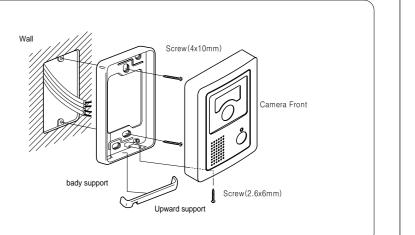

## DOOR CAMERA INSTALLATION

on the hard wall or ceiling like firm timber or concrete

| Component                                                                         |                                                                                                                                                                                                                                       |                                                                                                                                                                                                                                                                                                                  |                                                                                                                                                                                                                      |  |
|-----------------------------------------------------------------------------------|---------------------------------------------------------------------------------------------------------------------------------------------------------------------------------------------------------------------------------------|------------------------------------------------------------------------------------------------------------------------------------------------------------------------------------------------------------------------------------------------------------------------------------------------------------------|----------------------------------------------------------------------------------------------------------------------------------------------------------------------------------------------------------------------|--|
| Monitor & C                                                                       | amera                                                                                                                                                                                                                                 | Camera Accessories                                                                                                                                                                                                                                                                                               |                                                                                                                                                                                                                      |  |
| Kocom                                                                             |                                                                                                                                                                                                                                       | • Main body supporter                                                                                                                                                                                                                                                                                            | <ul> <li>Screw for fixing camera<br/>to panel (2.6x6mm)</li> <li>Screw for fixing camera<br/>main body supporter<br/>(4x25mm)</li> <li>Upward adjusting<br/>supporter for adjusting<br/>lens angle upward</li> </ul> |  |
| Monitor Acc                                                                       | essories                                                                                                                                                                                                                              | Upword adjusting     Supporter for lens angle                                                                                                                                                                                                                                                                    |                                                                                                                                                                                                                      |  |
|                                                                                   | (4x25mm)                                                                                                                                                                                                                              |                                                                                                                                                                                                                                                                                                                  |                                                                                                                                                                                                                      |  |
| • Wall hang                                                                       | ger panel                                                                                                                                                                                                                             |                                                                                                                                                                                                                                                                                                                  |                                                                                                                                                                                                                      |  |
| • Wall hang                                                                       | ger panel                                                                                                                                                                                                                             | Power Built-in AC 120V 60Hz                                                                                                                                                                                                                                                                                      |                                                                                                                                                                                                                      |  |
|                                                                                   | ger panel ations Power source                                                                                                                                                                                                         | Power Built-in AC 120V 60Hz<br>Max 15W Stand by 1W                                                                                                                                                                                                                                                               |                                                                                                                                                                                                                      |  |
|                                                                                   | ger panel ations Power source Power consumption                                                                                                                                                                                       | Max.15W, Stand by : 1W                                                                                                                                                                                                                                                                                           |                                                                                                                                                                                                                      |  |
| Specific                                                                          | per panel ations Power source Power consumption Ambient temperature                                                                                                                                                                   | Max.15W, Stand by : 1W<br>0℃~+50℃                                                                                                                                                                                                                                                                                |                                                                                                                                                                                                                      |  |
| <b>Specific</b><br>MONITOR                                                        | per panel ations Power source Power consumption Ambient temperature Braun tube                                                                                                                                                        | Max.15W, Stand by : 1W<br>0℃~+50℃<br>4 inch Flat Tube (B/W)                                                                                                                                                                                                                                                      |                                                                                                                                                                                                                      |  |
| Specific                                                                          | ger panel ations Power source Power consumption Ambient temperature Braun tube Communication system                                                                                                                                   | Max.15W, Stand by : 1W<br>0°C∼+50°C<br>4 inch Flat Tube (B/W)<br>a Hands-free system                                                                                                                                                                                                                             | · Melody                                                                                                                                                                                                             |  |
| Specific                                                                          | per panel ations Power source Power consumption Ambient temperature Braun tube Communication system Call signal sound                                                                                                                 | Max.15W, Stand by : 1W<br>0°C~+50°C<br>4 inch Flat Tube (B/W)<br>a Hands-free system<br>Camera:Ding-dong, guardroom                                                                                                                                                                                              |                                                                                                                                                                                                                      |  |
| Specific                                                                          | per panel ations Power source Power consumption Ambient temperature Braun tube Communication system Call signal sound Output Impedance                                                                                                | Max.15W, Stand by : 1W<br>0°C~+50°C<br>4 inch Flat Tube (B/W)<br>a Hands-free system<br>Camera:Ding-dong, guardroom<br>Picture : 75ohm, Voice : 600oh                                                                                                                                                            | m                                                                                                                                                                                                                    |  |
| Specific                                                                          | ger panel ations Power source Power consumption Ambient temperature Braun tube Communication system Call signal sound Output Impedance Wiring                                                                                         | Max.15W, Stand by : 1W<br>0°C~+50°C<br>4 inch Flat Tube (B/W)<br>a Hands-free system<br>Camera:Ding-dong, guardroom<br>Picture : 75ohm, Voice : 600oh<br>4 Wired in polarity / guardroom                                                                                                                         | m<br>I Wired in non-polarity                                                                                                                                                                                         |  |
| Specific                                                                          | per panel ations Power source Power consumption Ambient temperature Braun tube Communication system Call signal sound Output Impedance                                                                                                | Max.15W, Stand by : 1W<br>0°C~+50°C<br>4 inch Flat Tube (B/W)<br>a Hands-free system<br>Camera:Ding-dong, guardroom<br>Picture : 75ohm, Voice : 600oh<br>4 Wired in polarity / guardroom<br>Camera:¢ 0.65 Single Cable/                                                                                          | m<br>Wired in non-polarity<br>50m Guardroom:IV 0.9mm                                                                                                                                                                 |  |
| Specific                                                                          | ger panel ations Power source Power consumption Ambient temperature Braun tube Communication system Call signal sound Output Impedance Wiring Max Wiring Distance                                                                     | Max.15W, Stand by : 1W<br>0°C~+50°C<br>4 inch Flat Tube (B/W)<br>a Hands-free system<br>Camera:Ding-dong, guardroom<br>Picture : 75ohm, Voice : 600oh<br>4 Wired in polarity / guardroom<br>Camera:¢ 0.65 Single Cable/<br>KC-C61                                                                                | m<br>Wired in non-polarity<br>50m Guardroom:IV 0.9mm<br>KC-D30                                                                                                                                                       |  |
| Specific<br>MONITOR<br>(KIV-101)<br>CAMERA                                        | per panel ations Power source Power consumption Ambient temperature Braun tube Communication system Call signal sound Output Impedance Wiring Max Wiring Distance Power source                                                        | Max.15W, Stand by : 1W<br>0°C~+50°C<br>4 inch Flat Tube (B/W)<br>a Hands-free system<br>Camera:Ding-dong, guardroom<br>Picture : 75ohm, Voice : 600oh<br>4 Wired in polarity / guardroom<br>Camera:¢ 0.65 Single Cable/<br>KC-C61<br>DC12V± 1V(power from Moni                                                   | m<br>Wired in non-polarity<br>50m Guardroom:IV 0.9mm<br>KC-D30                                                                                                                                                       |  |
| MONITOR<br>(KIV-101)<br>CAMERA<br>(KC-C61)                                        | ger panel ations Power source Power consumption Ambient temperature Braun tube Communication system Call signal sound Output Impedance Wiring Max Wiring Distance Power source Ambient temperature                                    | Max.15W, Stand by : 1W<br>0°C~+50°C<br>4 inch Flat Tube (B/W)<br>a Hands-free system<br>Camera:Ding-dong, guardroom<br>Picture : 75ohm, Voice : 600oh<br>4 Wired in polarity / guardroom<br>Camera:∳ 0.65 Single Cable/<br>KC-C61<br>DC12V± 1V(power from Moni<br>-10°C~50°C                                     | m<br>Wired in non-polarity<br>50m Guardroom:IV 0.9mm<br>KC-D30<br>tor)                                                                                                                                               |  |
| Specific<br>MONITOR<br>(KIV-101)<br>CAMERA<br>(KC-C61)<br>Metal Pinhole           | ger panel ations Power source Power consumption Ambient temperature Braun tube Communication system Call signal sound Output Impedance Wiring Max Wiring Distance Power source Ambient temperature Angle of picture                   | Max.15W, Stand by : 1W<br>0°C~+50°C<br>4 inch Flat Tube (B/W)<br>a Hands-free system<br>Camera:Ding-dong, guardroom<br>Picture : 75ohm, Voice : 600oh<br>4 Wired in polarity / guardroom<br>Camera:¢ 0.65 Single Cable/<br>KC-C61<br>DC12V± 1V(power from Moni<br>-10°C~50°C<br>Diagonal 120°                    | m<br>Wired in non-polarity<br>50m Guardroom:IV 0.9mm<br>KC-D30                                                                                                                                                       |  |
| Specific<br>MONITOR<br>(KIV-101)<br>CAMERA<br>(KC-C61)<br>Metal Pinhole<br>Camera | ger panel ations Power source Power consumption Ambient temperature Braun tube Communication system Call signal sound Output Impedance Wiring Max Wiring Distance Power source Ambient temperature Angle of picture Min. Illumination | Max.15W, Stand by : 1W<br>0°C~+50°C<br>4 inch Flat Tube (B/W)<br>a Hands-free system<br>Camera:Ding-dong, guardroom<br>Picture : 75ohm, Voice : 600oh<br>4 Wired in polarity / guardroom<br>Camera:¢ 0.65 Single Cable/<br>KC-C61<br>DC12V± 1V(power from Moni<br>-10°C~50°C<br>Diagonal 120°<br>0.1Lux (LED ON) | m Vired in non-polarity<br>50m Guardroom:IV 0.9mm<br>KC-D30<br>tor)<br>Diagonal 90°                                                                                                                                  |  |
| Specific<br>MONITOR<br>(KIV-101)<br>CAMERA<br>(KC-C61)<br>Metal Pinhole           | ger panel ations Power source Power consumption Ambient temperature Braun tube Communication system Call signal sound Output Impedance Wiring Max Wiring Distance Power source Ambient temperature Angle of picture                   | Max.15W, Stand by : 1W<br>0°C~+50°C<br>4 inch Flat Tube (B/W)<br>a Hands-free system<br>Camera:Ding-dong, guardroom<br>Picture : 75ohm, Voice : 600oh<br>4 Wired in polarity / guardroom<br>Camera:¢ 0.65 Single Cable/<br>KC-C61<br>DC12V± 1V(power from Moni<br>-10°C~50°C<br>Diagonal 120°                    | m<br>Wired in non-polarity<br>50m Guardroom:IV 0.9mm<br>KC-D30<br>tor)                                                                                                                                               |  |