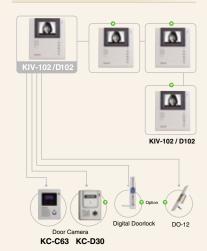

## [KIV-102/D102]

- 4" CRT B/W Handsfree VDP
- For single house & multi apartment, condominium & villa system (upto 450 houses) are available
- Up to 5 indoor units (4 monitor & 1 audio handset, KIP-603) and 2 front door cameras connection
- Internal call & conversation function between extended indoor units in a house
- Audio + video conversation with visitor
- Door open (front door & common gate) function
- Call & conversation function with guard master
- Monitoring function from front door camera & common gate camera (KLP-100, KLP-P100)
- Upto 3pcs of common gate cameras connection in a building
  KIV-102 : AC Type, KIV-D102 : DC type

## **Diagram**