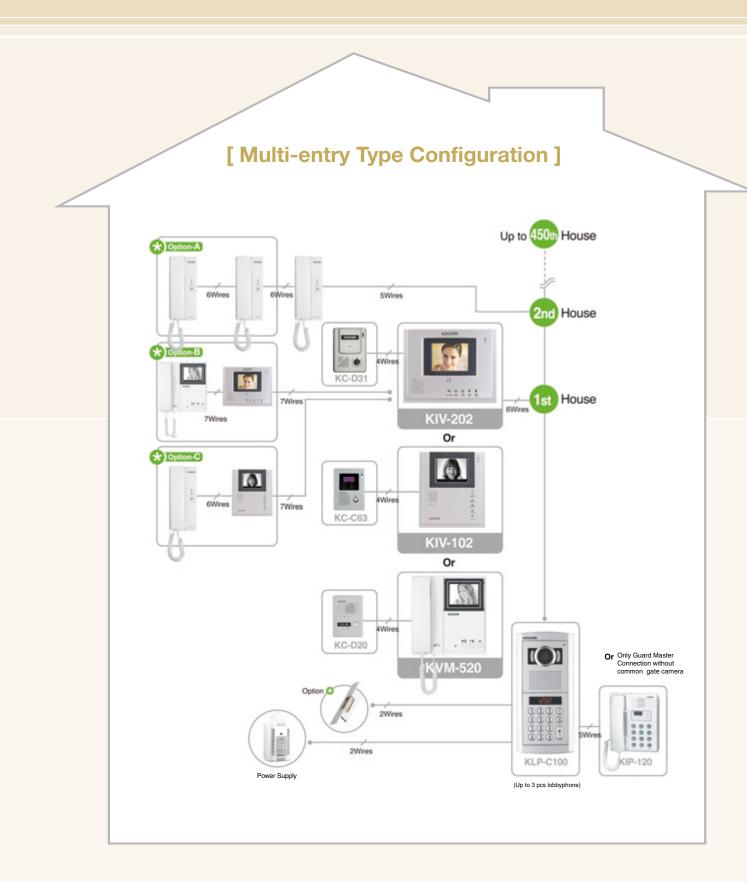

## [KIV-102/D102]

- 4" CRT B/W Handsfree VDP
- For single house & multi apartment, condominium & villa system (upto 450 houses) are available
- Up to 5 indoor units (4 monitor & 1 audio handset, KIP-603) and 2 front door cameras connection
- Internal call & conversation function between extended indoor units in a house
- Audio + video conversation with visitor
- Door open (front door & common gate) function
- Call & conversation function with guard master
- Monitoring function from front door camera & common gate camera (KLP-100, KLP-P100)
- Upto 3pcs of common gate cameras connection in a building
  KIV-102 : AC Type, KIV-D102 : DC type

## **Diagram**