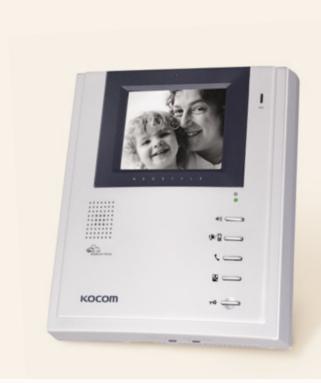

## [KIV-102/D102]

- 4" CRT B/W Handsfree VDP
- For single house & multi apartment, condominium & villa system (upto 450 houses) are available
- Up to 5 indoor units (4 monitor & 1 audio handset, KIP-603) and 2 front door cameras connection
- Internal call & conversation function between extended indoor units in a house
- Audio + video conversation with visitor
- Door open (front door & common gate) function
- Call & conversation function with guard master
- Monitoring function from front door camera & common gate camera (KLP-100, KLP-P100)
- Upto 3pcs of common gate cameras connection in a building
  KIV-102 : AC Type, KIV-D102 : DC type

## **Specifications**

| Model no.             | KIV-102                                                                  | KIV-D102                                          |
|-----------------------|--------------------------------------------------------------------------|---------------------------------------------------|
| Power                 | Trans AC220V ± 10%                                                       | DC17V / AC24V (Dual voltage)                      |
| Power consumption     | Max. 15W, Stand by 1W                                                    |                                                   |
| Assurance temperature | 0°C ~ +50°C                                                              |                                                   |
| Communication systems | Two way hands free conversation                                          |                                                   |
| CRT                   | 4" Flat ture                                                             |                                                   |
| Wiring                | 4wires (front door camera), 6wires (common gate camera)                  |                                                   |
| Max. wiring distance  | Ø0.65 single cable : 50m, 5C-2V coaxial cable : 100m (front door camera) |                                                   |
| Mount type            | Surface mount                                                            |                                                   |
| Dimension (mm)        | 190(W) x 216(H) x 51(D)                                                  |                                                   |
| Camera connection     | Front door camera                                                        | KC-C63 (angle adjustment), KC-D30 (metal pinhole) |
|                       | Common gate camera                                                       | KLP-100, KLP-104, KLP-108, KLP-112                |
|                       |                                                                          | KLP-P100, KLP-P104, KLP-P108, KLP-P112            |