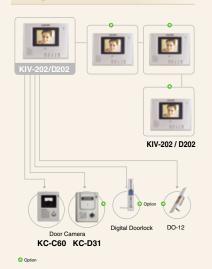

## [KIV-202 / D202]

- 4" TFT LCD Color Handsfree VDP
- For single house & multi apartment, condominium & villa system (upto 450 houses) are available
- Up to 5 indoor units (4 monitor & 1 audio handset, KIP-603) and 2 front door cameras connection
- Internal call & conversation function between extended indoor units in a house
- Audio + video conversation with visitor
- Door open (front door & common gate) function
- Call & conversation function with guard master
- Monitoring function from front door camera & common gate camera (KLP-C100, KLP-CP100)
- Upto 3pcs of common gate cameras connection in a building
- KIV-202 : AC Type, KIV-D202 : DC type