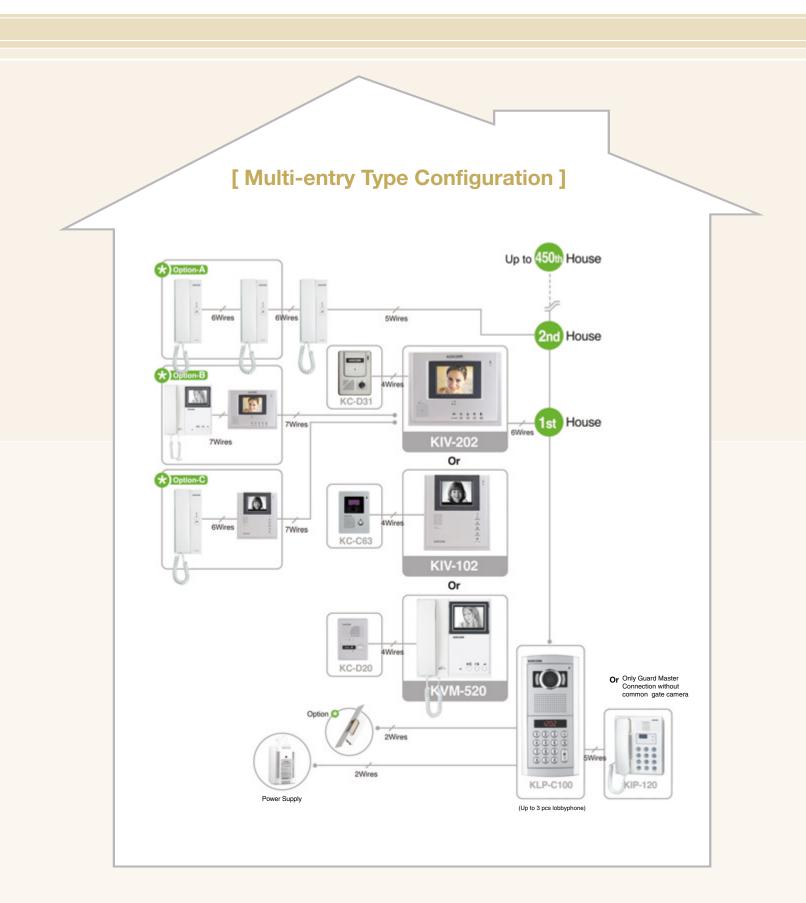

## [KIV-202 / D202]

- 4" TFT LCD Color Handsfree VDP
- For single house & multi apartment, condominium & villa system (upto 450 houses) are available
- Up to 5 indoor units (4 monitor & 1 audio handset, KIP-603) and 2 front door cameras connection
- Internal call & conversation function between extended indoor units in a house
- Audio + video conversation with visitor
- Door open (front door & common gate) function
- Call & conversation function with guard master
- Monitoring function from front door camera & common gate camera (KLP-C100, KLP-CP100)
- Upto 3pcs of common gate cameras connection in a building
- KIV-202 : AC Type, KIV-D202 : DC type