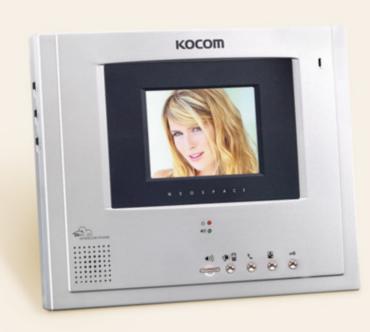

## [KIV-202 / D202]

- 4" TFT LCD Color Handsfree VDP
- For single house & multi apartment, condominium & villa system (upto 450 houses) are available
- Up to 5 indoor units (4 monitor & 1 audio handset, KIP-603) and 2 front door cameras connection
- Internal call & conversation function between extended indoor units in a house
- Audio + video conversation with visitor
- Door open (front door & common gate) function
- Call & conversation function with guard master
- Monitoring function from front door camera & common gate camera (KLP-C100, KLP-CP100)
- Upto 3pcs of common gate cameras connection in a building
- KIV-202 : AC Type, KIV-D202 : DC type